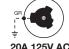

| IP30        |  |  |
|-------------|--|--|
| SUITABILITY |  |  |

**Explosion Proof Plug** 

| Descrption                            | Catalog Numbers |          |
|---------------------------------------|-----------------|----------|
| Plug, with, epoxy kit, accepts #12 or | -               | HBL24312 |
| #14 type SO cable                     |                 |          |