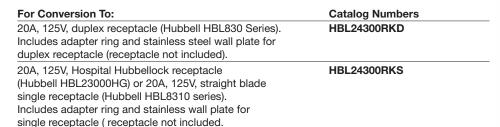

## Hazardous to Non-hazardous Location **Receptacle Conversion Kits**

Conversion kits for replacement of explosion proof receptacles listed above, with non-explosion proof receptacles, in the hospital areas formerly classified as hazardous locations and now classified non-hazardous locations due to the change from flammable anesthetizing gases to nonflammable anesthetizing gases.

HBL24310

HBL24301

HBL24312

HBL24300RKS Retrofit kit for single receptacles.

HBL24300RKD Duplex retrofit kit accepts 20A duplex straight blade hospital grade receptacles (HBL8300, HBL8300I, IG8300, etc.). Order receptacles separately.

Wiring Device-Kellems

HBL24300RKS Single retrofit accepts hospital only Hubbellock single receptacles (Hubbell HBL23000HG) or 20A single straight blade hospital grade receptacles (Hubbell HBL8310, HBL8310I, IG8310, etc.) Order receptacles separately.