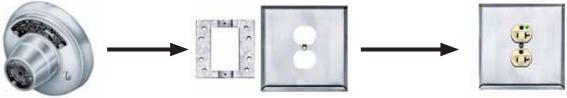

## Hazardous to Non-hazardous Location **Receptacle Conversion Kits**

Conversion kits for replacement of explosion proof receptacles listed above, with non-explosion proof receptacles, in the hospital areas formerly classified as hazardous locations and now classified non-hazardous locations due to the change from flammable anesthetizing gases to nonflammable anesthetizing gases.

HBL24310

HBL24301

HBL24312

HBL24300RKS Retrofit kit for single receptacles.

HBL24300RKD Duplex retrofit kit accepts 20A duplex straight blade hospital grade receptacles (HBL8300, HBL8300I, IG8300, etc.). Order receptacles separately.