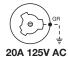

## Hubbellock® Explosion Proof Receptacles and Plugs For Hospital Operating Rooms and All Class 1, Division 1, Group C Atmospheres

20 Ampere 125 Volts 60 Hz AC only 2 Pole, 3 Wire Grounding

20A 125V AC

**Explosion Proof Receptacles** 

| Description                                                                         | Catalog Numbers |   |
|-------------------------------------------------------------------------------------|-----------------|---|
| Receptacle with deep conduit 0-11/4" (0 to 31.8) adjusting ring and plaster shield. | HBL24310        | - |
| Receptacle only.                                                                    | HBL24301        | - |