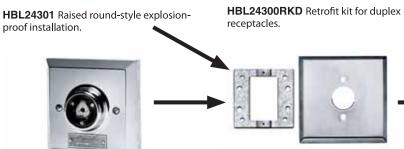

| Description                                                                         | Catalog Numbers |   |
|-------------------------------------------------------------------------------------|-----------------|---|
| Receptacle with deep conduit 0-11/4" (0 to 31.8) adjusting ring and plaster shield. | HBL24310        | - |
| Receptacle only.                                                                    | HBL24301        | - |

HBL24310

HBL24301

HBL24312

HBL24300RKS Retrofit kit for single receptacles.

HBL24300RKD Duplex retrofit kit accepts 20A duplex straight blade hospital grade receptacles (HBL8300, HBL8300I, IG8300, etc.). Order receptacles separately.