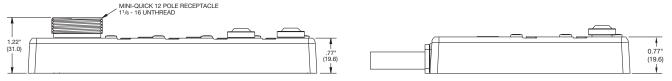

## SignalPlex<sup>™</sup> Micro Ports 8 Port Enclosures

Enclosure Dimensions

## 8 Port Front View\*



\* Hard wired and connectorized enclosures have same enclosure dimensions.

## **Profile Views**





## **Micro-Quick 8 Port Enclosures**

| Connectorized<br>with Mini-Quick<br>Male Receptacle | Hard Wired<br>with 5m Cable | Micro-Quick<br>Female Receptacle<br>Face View | Poles/<br>Wires | Micro-Quick<br>Circuit Style | Voltage<br>Rating | LED<br>Status |
|-----------------------------------------------------|-----------------------------|-----------------------------------------------|-----------------|------------------------------|-------------------|---------------|
| MMC382                                              | MMW38205*                   |                                               | 3P/3W           | Dual Key                     | 300V AC           | w/o LEDs      |
| MMC481<br>MMC485                                    | MMW48105*<br>MMW48505*      |