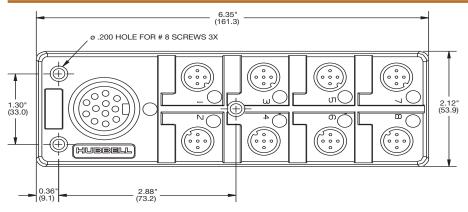

## 8 Port Front View\*

\* Hard wired and connectorized enclosures have same enclosure dimensions.