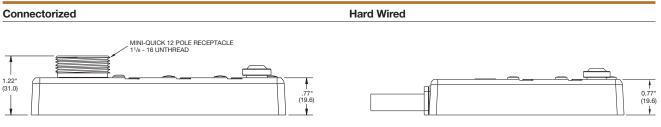

## SignalPlex<sup>™</sup> Micro Ports 6 Port Enclosures

Enclosure Dimensions

## 6 Port Front View\*



\* Hard wired and connectorized enclosures have same enclosure dimensions.

## **Profile Views**



## **Micro-Quick 6 Port Enclosures**

| Connectorized<br>with Mini-Quick<br>Male Receptacle | Hard Wired<br>with 5m Cable | Micro-Quick<br>Female Receptacle<br>Face View | Poles/<br>Wires | Micro-Quick<br>Circuit Style | Voltage<br>Rating | LED<br>Status |
|-----------------------------------------------------|-----------------------------|-----------------------------------------------|-----------------|------------------------------|-------------------|---------------|
| MMC362                                              | MMW36205*                   |                                               | 3P/3W           | Dual Key                     | 300V AC           | w/o LEDs      |
| MMC461<br>MMC465                                    | MMW46105*<br>MMW46505*      |