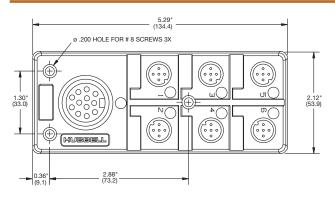

## SignalPlex<sup>™</sup> Micro Ports 6 Port Enclosures

Enclosure Dimensions

## 6 Port Front View\*

\* Hard wired and connectorized enclosures have same enclosure dimensions.