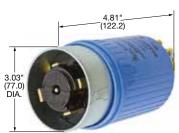

## 60 Amp, 600 Volts AC

HBL26419

HBL26519

IP30 SUITABILITY

| PΙ | ua | S |
|----|----|---|
|----|----|---|

| 1 1490                                                                       |                               |                |          |
|------------------------------------------------------------------------------|-------------------------------|----------------|----------|
| Description                                                                  | Cord Dia.                     | Catalog Number | r        |
| Black phenolic interior with yellow thermoplastic sleeve over steel housing. | .920"-1.450"<br>(23.36-36.83) | HBL26419       | -        |
| Black phenolic interior with blue thermoplastic sleeve and steel housing.    | 1.00"-1.50"<br>(25.40-38.10)  | -              | HBL26519 |