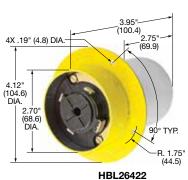

## **Flanged Inlets**

| Description                                                             | Catalog Number |
|-------------------------------------------------------------------------|----------------|
| Black phenolic interior with steel housing and flange.                  | HBL26422 -     |
| Black phenolic interior with steel housing and flange with blue finish. | - HBL26522     |