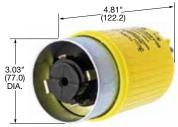

## 60 Amp, 600 Volts AC

HBL26419

HBL26519

IP30 SUITABILITY

| PΙ | ua | S |
|----|----|---|
|----|----|---|

| 1 1490                                                                       |                               |                |          |
|------------------------------------------------------------------------------|-------------------------------|----------------|----------|
| Description                                                                  | Cord Dia.                     | Catalog Number | r        |
| Black phenolic interior with yellow thermoplastic sleeve over steel housing. | .920"-1.450"<br>(23.36-36.83) | HBL26419       | -        |
| Black phenolic interior with blue thermoplastic sleeve and steel housing.    | 1.00"-1.50"<br>(25.40-38.10)  | -              | HBL26519 |