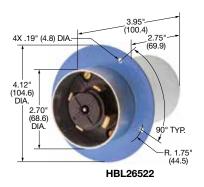

## **Flanged Inlets**

| Description                                                             | Catalog Number |
|-------------------------------------------------------------------------|----------------|
| Black phenolic interior with steel housing and flange.                  | HBL26422 -     |
| Black phenolic interior with steel housing and flange with blue finish. | - HBL26522     |