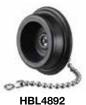

CS50CA34

**Inlet Closure Plug** 

| Description         | Catalog Number       |
|---------------------|----------------------|
| Black closure plug. | HBL4892 <sup>†</sup> |

| 1               |                |
|-----------------|----------------|
| Description     | Catalog Number |
| Cord clamp Kit. | HBLCSCK        |