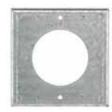

| Description                                    | Catalog Number       |
|------------------------------------------------|----------------------|
| Galvanized Steel fits 4" square or 2-gang box. | HBL50SC <sup>▲</sup> |

HBL50SC

IP55\*\* Weatherproof Boots

| Weather proof Boots                                                                                                                  |                       |  |
|--------------------------------------------------------------------------------------------------------------------------------------|-----------------------|--|
| Description                                                                                                                          | Catalog Number        |  |
| Seal-Tite® triple seal black elastomeric cover for plugs when used in a cord set and connector bodies when used with flanged inlets. | HBL7716C <sup>†</sup> |  |
| Seal-Tite triple seal black elastomeric cover for connector bodies when used with cord sets.                                         | HBL7717C <sup>†</sup> |  |