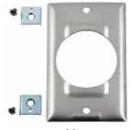

## 50 Amp Twist-Lock® Accessories

HBL7770

Note: See section N for additional information on weatherproof plates.

Receptacle Plates for FS/FD Box Mounting

| Description                              | Catalog Number     |
|------------------------------------------|--------------------|
| Cast aluminum with lift cover.           | HBL7382•*          |
| Same as above less lift cover.           | HBL7383•           |
| Stainless steel, single gang, wallplate. | SS750 <sup>4</sup> |