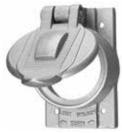

## 50 Amp Twist-Lock® Accessories

HBL7770

Note: See section N for additional information on weatherproof plates.

Receptacle Plates for FS/FD Box Mounting

| Description                              | Catalog Number     |
|------------------------------------------|--------------------|
| Cast aluminum with lift cover.           | HBL7382•*          |
| Same as above less lift cover.           | HBL7383•           |
| Stainless steel, single gang, wallplate. | SS750 <sup>4</sup> |