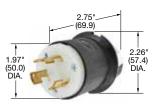

Note: See page B-52 for accessories.

For Replacement Use Only

2.75" (69.9) 2.21" (56.1) DIA.

HBL3431C

Insulgrip® Plugs

| 11100119116 1 10190    |                        |                |          |
|------------------------|------------------------|----------------|----------|
| Description            | Cord Dia.              | Catalog Number |          |
| Black and white nylon. | .350"-1.150"<br>(9-29) | HBL3431GCB     | HBL3431C |