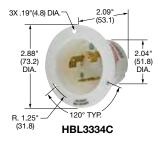

## Insulgrip® Flanged Inlets

| Description               | Catalog Number |          |
|---------------------------|----------------|----------|
| Nylon casing, back wired. | -              | HBL3334C |