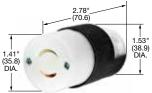

Note: See page B-50 for accessories.

| Connector Bodies                                 |                         | 20A 250V<br>NEMA L2-20R<br>2 HP |
|--------------------------------------------------|-------------------------|---------------------------------|
| Description                                      | Cord Dia.               | Catalog Number                  |
| Black and white nylon,<br>multiple drive screws. | .220"720"<br>(5.6-18.3) | HBL7101C                        |