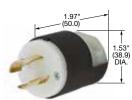

## Twist-Lock<sup>®</sup> Devices

20 Amp, 250 Volts

2 Pole, 2 Wire, Non-Grounding

| Plugs                                                    |                         | 20A 250V<br>NEMA L2-20P<br>2 HP |
|----------------------------------------------------------|-------------------------|---------------------------------|
| Description                                              | Cord Dia.               | Catalog Number                  |
| Black and white nylon, polarized, multiple drive screws. | .220"720"<br>(5.6-18.3) | HBL7102C                        |