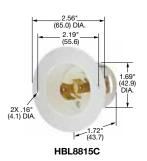

## Flanged Inlets

| Description                                                    | Catalog Number |
|----------------------------------------------------------------|----------------|
| Nylon casing, back wired, polarized,<br>multiple drive screws. | HBL8815C       |
|                                                                |                |