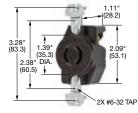

## **Flanged Receptacles**

| Description                                                              | Catalog Number |
|--------------------------------------------------------------------------|----------------|
| Insulgrip nylon casing, back wired, multiple drive screws.               | HBL8809C       |
| Metal flange, stainless steel casing, black phenolic, exposed terminals. | HBL3226        |