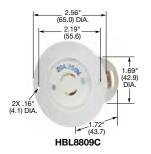

## **Flanged Receptacles**

| Description                                                              | Catalog Number |
|--------------------------------------------------------------------------|----------------|
| Insulgrip nylon casing, back wired, multiple drive screws.               | HBL8809C       |
| Metal flange, stainless steel casing, black phenolic, exposed terminals. | HBL3226        |