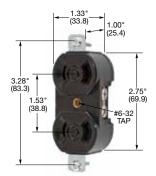

## Receptacles

exposed terminals.

| Description                                                  | Catalog Number |
|--------------------------------------------------------------|----------------|
| Duplex, flush, black phenolic.                               | HBL7540        |
| Single, flush, black phenolic.                               | HBL7535        |
| Single, panel mount, 115/16" (49.2) centers, black phenolic. | HBL7498        |
| Note: See pages B-50 and B-51 for accessories.               |                |