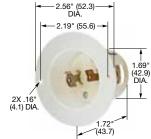

## Receptacles

exposed terminals.

| Description                                                  | Catalog Number |
|--------------------------------------------------------------|----------------|
| Duplex, flush, black phenolic.                               | HBL7540        |
| Single, flush, black phenolic.                               | HBL7535        |
| Single, panel mount, 115/16" (49.2) centers, black phenolic. | HBL7498        |
| Note: See pages B-50 and B-51 for accessories.               |                |