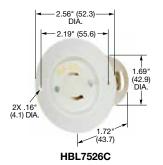

Flanged Pagentagles

| Flanged Receptacies                                       |                |  |
|-----------------------------------------------------------|----------------|--|
| Description                                               | Catalog Number |  |
| Insulgrip nylon casing, backwired. Multiple drive screws. | HBL7526C       |  |
| Metal flange stainless steel casing, black phenolic       | HBI 7526       |  |

Note: See pages B-50 and B-51 for accessories. Only receptacles and plugs are HP rated. HP ratings are AC only.

HBL7540

Dimensions in Inches (mm)