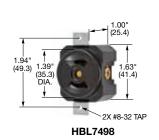

## Receptacles

exposed terminals.

| Description                                                  | Catalog Number |
|--------------------------------------------------------------|----------------|
| Duplex, flush, black phenolic.                               | HBL7540        |
| Single, flush, black phenolic.                               | HBL7535        |
| Single, panel mount, 115/16" (49.2) centers, black phenolic. | HBL7498        |
| Note: See pages B-50 and B-51 for accessories.               |                |