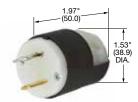

## Flanged Inlets

Plugs

| Description                                                | Catalog Number |
|------------------------------------------------------------|----------------|
| Nylon casing, polarized, backwired, Multiple drive screws. | HBL7524C       |
| Note: See page B-50 for accessories.                       |                |

NEMA L1-15R 0.5 HP