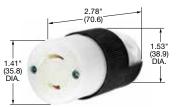

## 15 Amp, 125 Volts 2 Pole, 2 Wire, Non-Grounding

IP20

15A 125V NEMA L1-15P 0.5 HP

| i lugs                                                   |                         | 0.5 HP         |
|----------------------------------------------------------|-------------------------|----------------|
| Description                                              | Cord Dia.               | Catalog Number |
| Black and white nylon, polarized. Multiple drive screws. | .230"720"<br>(5.8-18.3) | HBL7545C       |

Note: See page B-51 for accessories.

**HBL7545C** 