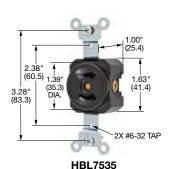

## Receptacles

exposed terminals.

| Description                                                  | Catalog Number |
|--------------------------------------------------------------|----------------|
| Duplex, flush, black phenolic.                               | HBL7540        |
| Single, flush, black phenolic.                               | HBL7535        |
| Single, panel mount, 115/16" (49.2) centers, black phenolic. | HBL7498        |
| Note: See pages B-50 and B-51 for accessories.               |                |