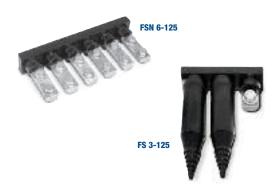

## Aluminum Flood-Seal™ 125 Series Connectors

### **One-Way Configuration**

| One-Bolt Design<br>Cat. No. | Two-Bolt Design<br>Cat. No. | Outlets | L      |
|-----------------------------|-----------------------------|---------|--------|
| FS 2-125                    | FSN 2-125                   | 2       | 3-1/2  |
| FS 3-125                    | FSN 3-125                   | 3       | 5-3/8  |
| FS 4-125                    | FSN 4-125                   | 4       | 7-1/4  |
| FS 5-125                    | FSN 5-125                   | 5       | 9-1/8  |
| FS 6-125                    | FSN 6-125                   | 6       | 11     |
| FS 7-125                    | FSN 7-125                   | 7       | 12-7/8 |
| FS 8-125                    | FSN 8-125                   | 8       | 14-3/4 |
| FS 9-125                    | FSN 9-125                   | 9       | 16-5/8 |
| FS 10-125                   | FSN 10-125                  | 10      | 18-1/2 |