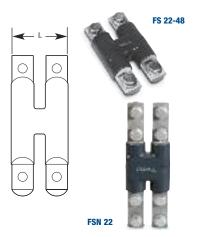

#### **Two-Way Configuration**

| One-Bolt Design<br>Cat. No. | Two-Bolt Design Cat. No. | Outlets | L      |  |
|-----------------------------|--------------------------|---------|--------|--|
| FS 11-48                    | FS 11                    | 2       | 1-1/2  |  |
| FS 22-48                    | FS 22                    | 4       | 3-3/8  |  |
| FS 33-48                    | FS 33                    | 6       | 5-1/4  |  |
| FS 44-48                    | FS 44                    | 8       | 7-1/8  |  |
| FS 55-48                    | FS 55                    | 10      | 8-7/8  |  |
| FS 66-48                    | FS 66                    | 12      | 10-3/4 |  |
| FS 77-48                    | FS 77                    | 14      | 12-5/8 |  |
| FS 88-48                    | FS 88                    | 16      | 14-1/2 |  |
| FS 99-48                    | FS 99                    | 18      | 16-3/8 |  |