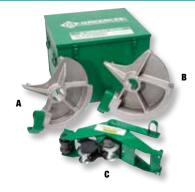

## 1-1/2" - 2" IMC Shoe Group

| KEY | CAT. NO. | UPC NO. | DESCRIPTION                           |
|-----|----------|---------|---------------------------------------|
|     | 26330    | 26330   | 1-1/2" - 2" IMC Shoe Group            |
| Α   | 25263    | 25263   | 1-1/2" IMC Bending Shoe               |
| В   | 25268    | 25268   | 2" IMC Bending Shoe                   |
| С   | 25273    | 25273   | 1-1/2" through 2" Roller Support Unit |
|     | 1723     | 23818   | Metal Storage Box                     |
|     |          |         | •                                     |