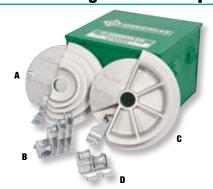

## 1/2" – 2" Rigid Shoe Group

| KEY | CAT. NO. | UPC NO. | DESCRIPTION                                |
|-----|----------|---------|--------------------------------------------|
|     | 28007    | 28007   | 1/2" - 2" Rigid Shoe Group                 |
| Α   | 00571    | 00571   | 1/2" through 1-1/4" Rigid/IMC Bending Shoe |
| В   | 00936    | 00936   | 1/2" through 1-1/4" Support Roller         |
| С   | 17937    | 17937   | 1-1/2" through 2" Rigid Bending Shoe       |
| D   | 17984    | 17984   | 1-1/2" through 2" Support Roller           |