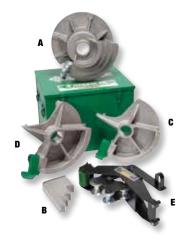

## 1/2" - 2" EMT Shoe Group

| KEY | CAT. NO. | UPC NO. | DESCRIPTION                                      |
|-----|----------|---------|--------------------------------------------------|
|     | 23802    | 23802   | 1/2" - 2" EMT Shoe Group                         |
| Α   | 17944    | 17944   | 1/2" through 1-1/4" EMT Bending Shoe             |
| В   | 17986    | 17986   | 1/2" through 1-1/4" Support Roller               |
| С   | 23499    | 23499   | 1-1/2" EMT Bending Shoe                          |
| D   | 23505    | 23505   | 2" EMT Bending Shoe                              |
| Ε   | 23541    | 23541   | 1-1/2" through 2" Roller Support Unit            |
|     | 1723     | 23818   | Metal Storage Box                                |
|     | 12580    | 12580   | Shoe Group. 1/2"-2" EMT/Rigid Combo (555 Series) |