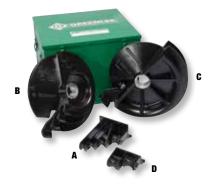

## 40ML PVC Coated Rigid 1/2" – 2" Shoe Group

| KEY | CAT. NO. | UPC NO. | DESCRIPTION                                         |
|-----|----------|---------|-----------------------------------------------------|
|     | 37279    | 37279   | 40 ml PVC Coated Rigid 1/2" - 2" Shoe Group         |
| Α   | 00946    | 00946   | 1/2" through 1-1/4" Roller Support                  |
| В   | 00573    | 00573   | 1/2" through 1-1/4" Shoe                            |
| С   | 37281    | 37281   | 1-1/2" and 2" Shoe                                  |
| D   | 37282    | 37282   | 1-1/2" through 2" Roller Support                    |
|     | 1723     | 23818   | Metal Storage Box                                   |
|     | 12581    | 12581   | Shoe Group, 1/2" - 2" PVC Coated Rigid (555 Series) |
|     | 12582    | 12582   | Shoe Group, 1/2" - 2" PVC Coated Rigid (855GX)      |