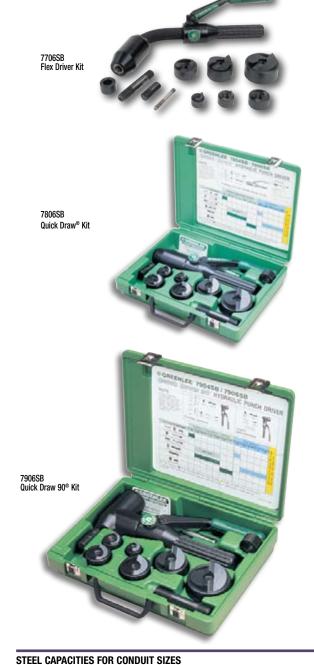

## **Quick Draw® Hydraulic Punch Driver and Kits**

- The Quick Draw<sup>®</sup>, Quick Draw 90<sup>®</sup>, and Quick Draw<sup>®</sup> Flex feature:
- Compact, lightweight design for portability and fast, easy one-person operation.
- Develops 8 tons of hydraulic force for easy punching, even in 10-gauge stainless steel, depending on individual punch capacities.
- Quick Draw<sup>®</sup> is perfect for fast, straight-on front panel punching.
- Quick Draw 90<sup>®</sup>'s right angle driver head rotates over 180 degrees for maximum flexibility in tight working areas.
- Quick Draw<sup>®</sup> Flex allows unlimited driver orientation to simplify access to work area.
- Can be used with non-round punches within the capacity of the tool (adapter may be required).
- U.S. Patent #6,772,521.

| CAT. NO.                                          | UPC NO. | DESCRIPTION                                                                                | WEIGHT<br>LBS. kg. |            |
|---------------------------------------------------|---------|--------------------------------------------------------------------------------------------|--------------------|------------|
| 7704SB                                            | 10475   | Quick Draw <sup>®</sup> Flex Driver, 2 Draw Studs,                                         | <u>12.1</u>        | ку.<br>5.5 |
| 770450                                            | 10475   | 1 Adapter, 1 Spacer and Case                                                               | 12.1               | 5.5        |
| 7706SB                                            | 10476   | Standard – Quick Draw <sup>®</sup> Flex Driver. 1/2" through                               | 17.3               | 7.9        |
| 110030                                            | 10476   | 2" Slug-Buster <sup>®</sup> Conduit Size Punches and Dies,                                 | 17.3               | 7.9        |
|                                                   |         | 2 Draw Studs, 1 Adapter, 1 Spacer and Case                                                 |                    |            |
| 7804SB                                            | 34292   | Quick Draw <sup>®</sup> Driver, 2 Draw Studs, 1 Adapter,                                   | 10                 | 4.5        |
| 700400                                            | 34232   | 1 Spacer and Case                                                                          | 10                 | 4.5        |
| 7806SB                                            | 34293   | Standard – Quick Draw <sup>®</sup> Driver, 1/2" through 2"                                 | 14                 | 6.4        |
| 100000                                            | 04200   | Sluq-Buster <sup>®</sup> Conduit Size Punches and Dies                                     | 14                 | 0.4        |
|                                                   |         | 2 Draw Studs, 1 Adapter, 1 Spacer and Case                                                 |                    |            |
| 7804E                                             | 34291   | Metric – Quick Draw <sup>®</sup> Driver, 2 Draw Studs.                                     | 9.4                | 4.3        |
|                                                   |         | 1 Adapter, 1 Spacer and Case                                                               |                    |            |
| 7804ESB                                           | 35611   | Metric – Quick Draw <sup>®</sup> Driver, Slug-Buster <sup>®</sup> Pg                       | 10.3               | 4.7        |
|                                                   |         | Punches and Dies 15.2 mm through 30.5 mm,                                                  |                    |            |
|                                                   |         | 2 Draw Studs, 1 Adapter, 1 Spacer and Case                                                 |                    |            |
| 7804IS0                                           | 35614   | Metric – Quick Draw <sup>®</sup> Driver, Slug-Buster <sup>®</sup>                          | 11.4               | 5.2        |
|                                                   |         | ISO Punches and Dies 16.2 mm through 40.5 mm,                                              |                    |            |
|                                                   |         | 2 Draw Studs, 1 Adapter, 1 Spacer and Case                                                 |                    |            |
| 7904SB                                            | 33794   | Quick Draw 90 <sup>®</sup> Driver, 2 Draw Studs,                                           | 10                 | 4.5        |
|                                                   |         | 1 Adapter, 1 Spacer and Case                                                               |                    |            |
| 7906SB                                            | 34300   | Quick Draw 90 <sup>®</sup> Driver, 1/2" through 2"                                         | 14                 | 6.4        |
|                                                   |         | Slug-Buster <sup>®</sup> Conduit Size Punches and Dies,                                    |                    |            |
|                                                   |         | Draw Studs, 1 Adapter, 1 Spacer and Case                                                   |                    |            |
| 7904E                                             | 34299   | Metric – Quick Draw 90 <sup>®</sup> Driver, 2 Draw Studs,                                  | 11                 | 5.0        |
| 700 4500                                          | 05015   | 1 Adapter, 1 Spacer and Case                                                               |                    | - 0        |
| 7904ESB                                           | 35615   | Metric – Quick Draw 90 <sup>®</sup> Driver, Slug-Buster <sup>®</sup>                       | 11                 | 5.0        |
|                                                   |         | Pg Punches and Dies 15.2 mm through 30.5 mm,<br>2 Draw Studs, 1 Adapter, 1 Spacer and Case |                    |            |
| 7904IS0                                           | 35616   | Metric – Quick Draw 90 <sup>®</sup> Driver, Slug-Buster <sup>®</sup>                       | 12.2               | 5.5        |
| 1904130                                           | 33010   | ISO Punches and Dies 16.2 mm through 40.5 mm,                                              | 12.2               | J.J        |
|                                                   |         | 2 Draw Studs, 1 Adapter, 1 Spacer and Case                                                 |                    |            |
| 34983                                             | 34983 🚯 | Plastic Case                                                                               |                    |            |
| See page 61 for complete parts list for all kits. |         |                                                                                            |                    |            |