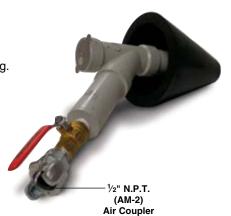

## **Air Compressor Seal-Off**

Use with most commercial air compressors to blow pull line into conduit or duct. For use with  $2\frac{1}{2}$ " to 6" conduit sizes.

- The Dial-A-Line™ feature is incorporated into the compressor fitting.
- · Maximum 200 cfm rating.
- Shut-off valve.

## **A**CAUTION

Use in  $21\!/\!2"$  - 6" conduit only. To avoid rapid pressure build-up, do not use on smaller sizes of conduit.

| Part # | Description             | Weight |
|--------|-------------------------|--------|
| CB21V  | Air Compressor Seal-off | 6 lbs  |