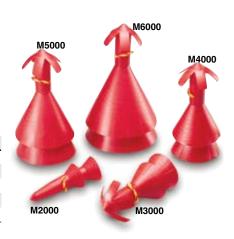

## **Missile Line Carriers**

For 2" to 6" conduit.

- Fast blowing and vacuuming of 2" to 6" diameter conduit by low-friction plastic carriers.
- Easily removed from conduit if stuck or jammed.

| Part # | Qty  | Description                                      | Weight |
|--------|------|--------------------------------------------------|--------|
| M2000  | 1/bg | Missile Line Carrier for 2" conduit (w/rope eye) | .1 lb  |
| M3000  | 1/bg | Missile Line Carrier for 3" conduit (w/rope eye) | .3 lb  |
| M4000  | 1/bg | Missile Line Carrier for 4" conduit (w/rope eye) | .3 lb  |
| M5000  | 1/bg | Missile Line Carrier for 5" conduit (w/rope eye) | .4 lb  |
| M6000  | 1/bg | Missile Line Carrier for 6" conduit (w/rope eye) | .5 lb  |