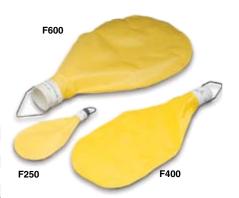

## The Inflatables® Line Carriers

For ¾" to 6" conduit.

- Each inflatable line carrier adjusts to fit the conduit; four items cover a range of eleven diameters of rigid, IMC, EMT, PVC or flexible conduit, or single-bore duct.
- Heavy-gauge waterproof woven nylon assures long life.

| Part # | Qty  | Description                                                | Weight |
|--------|------|------------------------------------------------------------|--------|
| F125   | 5/bx | The Inflatables® Line Carrier for 3/4", 1" & 11/4" conduit | .6 lb  |
| F250   | 5/bx | The Inflatables® Line Carrier for 1½", 2" & 2½" conduit    | .6 lb  |
| F400   | 2/bx | The Inflatables® Line Carrier for 3", 31/2" & 4" conduit   | .3 lb  |
| F600   | 2/bx | The Inflatables® Line Carrier for 5" & 6" conduit          | .3 lb  |