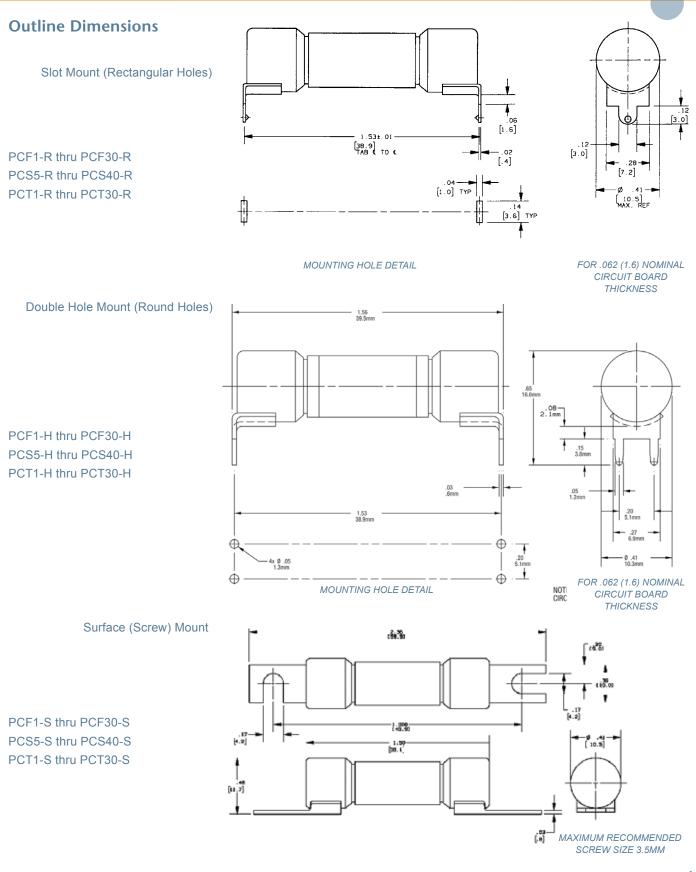

Dimensions of the PCF Series are found on page C14

 Applications:
Protection of main frame power boards, circuit breakers, components

# PCF/PCS/PCT Series PC Mount Fuses