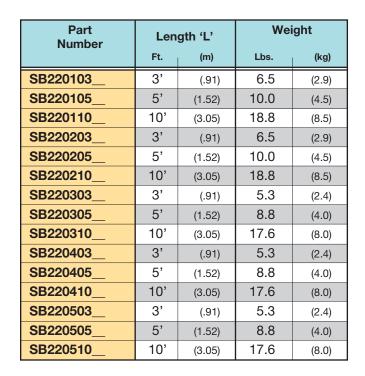

## 2" x 9/16" Support Channel

- Use as an auxiliary support.
- 2" (51mm) X 9/16" (14mm) X 3/16" (5mm) steel channel.
- Normally used in pairs.
- 9/16" (14mm) diameter attachment holes where shown.
- Includes: Pre-assembled channel, spacer, and hardware for 01 and 02 styles only.
- Material: ASTM A36 structural steel splices
   ASTM A36 structural steel channel
- Finish\_\_\_: Yellow Zinc (YZ),
  Telco Gray Powder Coat (TG) or
  Flat Black Powder Coat (FB)