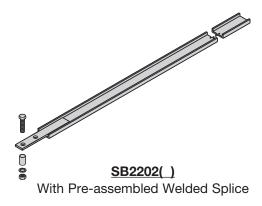

## 2" x 9/16" Support Channel

- Use as an auxiliary support.
- 2" (51mm) X 9/16" (14mm) X 3/16" (5mm) steel channel.
- Normally used in pairs.
- 9/16" (14mm) diameter attachment holes where shown.
- Includes: Pre-assembled channel, spacer, and hardware for 01 and 02 styles only.
- Material: ASTM A36 structural steel splices
   ASTM A36 structural steel channel
- Finish\_\_\_: Yellow Zinc (YZ),
  Telco Gray Powder Coat (TG) or
  Flat Black Powder Coat (FB)

SB2201(\_)
With Pre-assembled Welded Splice