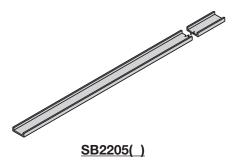

## 2" x 9/16" Support Channel

- Use as an auxiliary support.
- 2" (51mm) X 9/16" (14mm) X 3/16" (5mm) steel channel.
- Normally used in pairs.
- 9/16" (14mm) diameter attachment holes where shown.
- Includes: Pre-assembled channel, spacer, and hardware for 01 and 02 styles only.
- Material: ASTM A36 structural steel splices
   ASTM A36 structural steel channel
- Finish\_\_\_: Yellow Zinc (YZ),
  Telco Gray Powder Coat (TG) or
  Flat Black Powder Coat (FB)