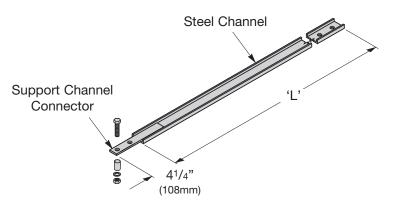

## 2" x 9/16" Support Channel

- Use as an auxiliary support.
- 2" (51mm) X 9/16" (14mm) X 3/16" (5mm) steel channel.
- Normally used in pairs.
- 9/16" (14mm) diameter attachment holes where shown.
- Includes: Pre-assembled channel, spacer, and hardware for 01 and 02 styles only.
- Material: ASTM A36 structural steel splices
   ASTM A36 structural steel channel
- Finish\_\_\_: Yellow Zinc (YZ),
  Telco Gray Powder Coat (TG) or
  Flat Black Powder Coat (FB)