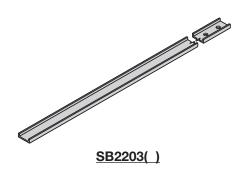

## 2" x 9/16" Support Channel

- Use as an auxiliary support.
- 2" (51mm) X 9/16" (14mm) X 3/16" (5mm) steel channel.
- Normally used in pairs.
- 9/16" (14mm) diameter attachment holes where shown.
- Includes: Pre-assembled channel, spacer, and hardware for 01 and 02 styles only.
- Material: ASTM A36 structural steel splices
   ASTM A36 structural steel channel
- Finish\_\_\_: Yellow Zinc (YZ),
  Telco Gray Powder Coat (TG) or
  Flat Black Powder Coat (FB)