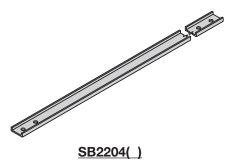

## 2" x 9/16" Support Channel

- Use as an auxiliary support.
- 2" (51mm) X 9/16" (14mm) X 3/16" (5mm) steel channel.
- Normally used in pairs.
- 9/16" (14mm) diameter attachment holes where shown.
- Includes: Pre-assembled channel, spacer, and hardware for 01 and 02 styles only.
- Material: ASTM A36 structural steel splices
   ASTM A36 structural steel channel
- Finish\_\_\_: Yellow Zinc (YZ),
  Telco Gray Powder Coat (TG) or
  Flat Black Powder Coat (FB)