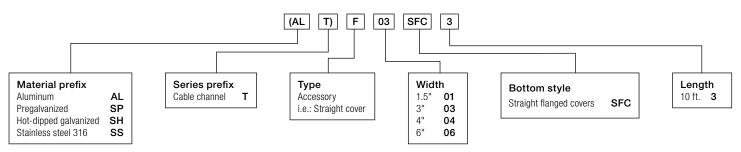

## Straight cover number selection

\*Hot-dipped galvanized covers only available in 1500mm lengths

| Quantity of standard cover clamps required |  |
|--------------------------------------------|--|
| Straight section (10 ft.): 6 pieces        |  |