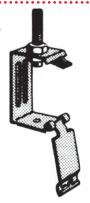

### A854 **Channel Hanger**

Illustration showing A854 with nut and bolt furnished to attach to fluorescent fixture. Use with A. B. C or D Series channel. Wt./C 34 lb.