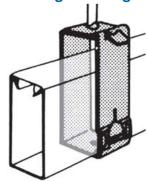

### A854 **Channel Hanger**

Illustration showing A854 with nut and bolt furnished to attach to fluorescent fixture. Use with A. B. C or D Series channel. Wt./C 34 lb.

### A854L **Channel Hanger - Long**

Illustration showing A854L with nut and bolt furnished to attach to fluorescent fixture. Use with E and H Series channel as well as A, B, C or D Series channel. Wt./C 51 lb.