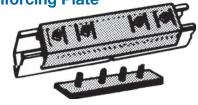

### **Fixture Fittings**

802 **Raceway Joiner With Reinforcing Plate** 

Furnished complete with nuts.

| Cat. No. | For Channel | Wt./C lb. |
|----------|-------------|-----------|
| A802EG   | A Series    | 158       |
| B802EG   | B Series    | 112       |
| E802EG   | E Series    | 170       |
| H802     | H Series    | 182       |