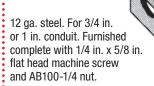

# 805 **End Cap With Knockout**

KO for 1/2 in. conduit. Furnished complete with 1/4 in. x 5/8 in. flat head machine screw and AB100-1/4 nut.