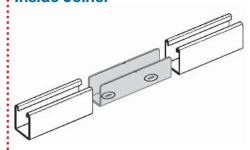

### **A213 Inside Joiner**

For A1200 Series channel. Only available in GoldGalv® finish.