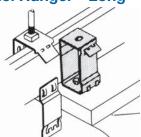

### A853L **Channel Hanger - Long**

Long type for all Series channel. Wt./C 48 lb.

### A854L **Channel Hanger - Long**

Illustration showing A854L with nut and bolt furnished to attach to fluorescent fixture. Use with E and H Series channel as well as A, B, C or D Series channel. Wt./C 51 lb.