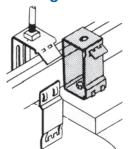

### A853 **Channel Hanger**

Use hanger rod 3/8 in. or 1/2 in. Use with A, AR, B, BR or C Series single channel. Wt./C 25 lb.