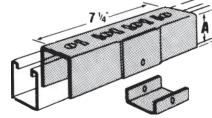

# **Raceway Joiner & Seal**

Furnished complete with 1/4 in. x 5/8 in. machine screws and AB100-1/4 nuts.

| Cat. No. | A (in.) | For Channel | Wt./C lb. |
|----------|---------|-------------|-----------|
| A822     | 1-11/16 | A Series    | 75        |
| B822     | 7/8     | B Series    | 56        |

| Cat. No. | A (in.) | For Channel | Wt./C lb. |
|----------|---------|-------------|-----------|
| A822     | 1-11/16 | A Series    | 75        |
| B822     | 7/8     | B Series    | 56        |

809 **Tapped End Cap** 