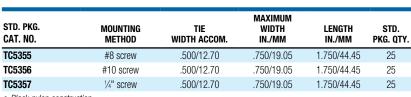

adhesives to set
- Replaces a variety of anchors, clamps, screws and adhesives
- Designed for both indoor and outdoor applications
- Only two sizes to stock reduces inventory





| STD. PKG.<br>CAT. NO. | HOLE SIZE IN<br>MASONARY | MAXIMUM TIE<br>WIDTH ACCOM. | STD.<br>PKG. QTY. |
|-----------------------|--------------------------|-----------------------------|-------------------|
| TC5358                | 1/4                      | .190/4.83                   | 100               |
| TC5359                | 3/8                      | .500/12.70                  | 50                |

 Made of a special impact and ultraviolet-resistant black nylon For use in temperatures ranging from -40° F to 185° F (-40° C to 85° C).

## Weather resistant!

### Ty-Rap® Mounting Base for Lashing Tie





· For use with lashing ties up to .500" width (i.e. TY5409)

Black nylon construction

For use in temperatures ranging from -40° F to 185° F (-40° C to 85° C).

High impact