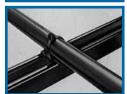

When fastening wire bundles, cables or hoses to framing channels, you can cut costs considerably by using the Ty-Rap® cable clamp. It's made of smooth, weather-resistant nylon and designed to protect cable insulation and hoses from wear or damage, which can occur with metal clamps. The clamp may be used for both indoor or outdoor applications. It quickly installs in the framing channel with a simple push and twist. It requires no screws, nuts or tools. The clamp fits all 11/2" and 11/8" channels regardless of channel depth.