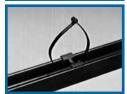

### Ty-Rap® Mounting Base for Lashing Tie

· For use with lashing ties up to .500" width (i.e. TY5409)

Black nylon construction

For use in temperatures ranging from -40° F to 185° F (-40° C to 85° C).

High impact