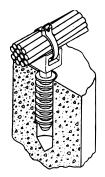

#### Ty-Rap® Mounting Base for Masonry and Brick Surfaces

- Quick, easy installation without cumbersome adhesives or epoxies
- Provides a quick, easy and dependable means of attaching cable and wires to masonry surfaces
- Installs by tapping it into a drilled hole
- It's immediately ready to accept a cable tie and wire bundle - no tedious surface preparation; no waiting for adhesives to set
- Replaces a variety of anchors, clamps, screws and adhesives
- Designed for both indoor and outdoor applications
- Only two sizes to stock reduces inventory

| STD. PKG.<br>CAT. NO. | HOLE SIZE IN<br>MASONARY | MAXIMUM TIE<br>WIDTH ACCOM. | STD.<br>PKG. QTY. |
|-----------------------|--------------------------|-----------------------------|-------------------|
| TC5358                | 1/4                      | .190/4.83                   | 100               |
| TC5359                | 3/8                      | .500/12.70                  | 50                |

 Made of a special impact and ultraviolet-resistant black nylon For use in temperatures ranging from -40° F to 185° F (-40° C to 85° C).