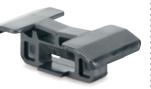

#### **Framing Channel Clamp**

- · Quick and easy to install on existing metal framing channel
- · Installs with a push and twist
- Smooth design protects cable insulation
- · Takes range of cable diameters

When fastening wire bundles, cables or hoses to framing channels, you can cut costs considerably by using the Ty-Rap® cable clamp. It's made of smooth, weather-resistant nylon and designed to protect cable insulation and hoses from wear or damage, which can occur with metal clamps. The clamp may be used for both indoor or outdoor applications. It quickly installs in the framing channel with a simple push and twist. It requires no screws, nuts or tools. The clamp fits all 11/2" and 11/8" channels regardless of channel depth.