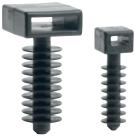

#### Ty-Rap® Mounting Base for Masonry and Brick Surfaces

- Quick, easy installation without cumbersome adhesives or epoxies
- Provides a quick, easy and dependable means of attaching cable and wires to masonry surfaces
- Installs by tapping it into a drilled hole
- It's immediately ready to accept a cable tie and wire bundle - no tedious surface preparation; no waiting for adhesives to set
- Replaces a variety of anchors, clamps, screws and adhesives
- Designed for both indoor and outdoor applications
- Only two sizes to stock reduces inventory

| STD. PKG.<br>CAT. NO. | HOLE SIZE IN<br>MASONARY | MAXIMUM TIE<br>WIDTH ACCOM. | STD.<br>PKG. QTY. |
|-----------------------|--------------------------|-----------------------------|-------------------|
| TC5358                | 1/4                      | .190/4.83                   | 100               |
| TC5359                | 3/8                      | .500/12.70                  | 50                |

 Made of a special impact and ultraviolet-resistant black nylon For use in temperatures ranging from -40° F to 185° F (-40° C to 85° C).