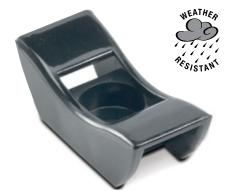

## Weather resistant!

### Ty-Rap® Mounting Base for Lashing Tie

· For use with lashing ties up to .500" width (i.e. TY5409)

Black nylon construction

For use in temperatures ranging from -40° F to 185° F (-40° C to 85° C).

High impact