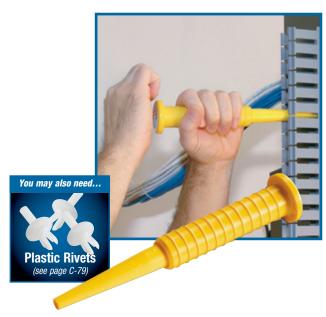

#### **Rivet Installation Tool**

- · Use for setting duct rivets
- · Pressure on the tool head secures the rivet in place

| CAT. NO. | DESCRIPTION                          |
|----------|--------------------------------------|
| 08205    | 08200 Series Rivet Installation Tool |