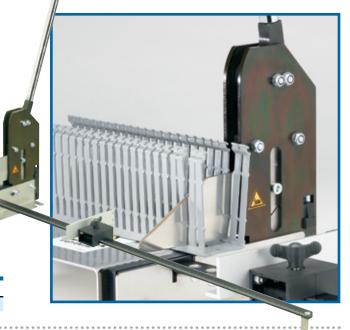

#### **Benchmount Cutting Tool**

- Engineered for use with Ty-Duct® plastic wiring ducts and covers
- · All-steel construction lasts for years
- Adjustable gauge sets the desired length of duct
- Easy-to-read measuring indicator
- Adjustable stop for easy repeated cutting
- · Sharp, easy-to-replace blades

| CAT. NO. | DESCRIPTION            |
|----------|------------------------|
| DC-125TB | Benchmount Duct Cutter |