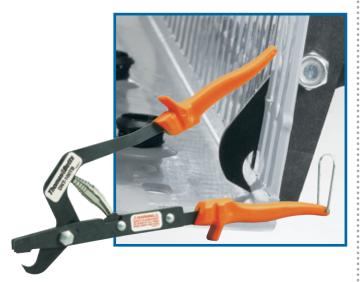

## Notch duct sidewalls fast! **Notching Tool**

- Notches sidewalls to bottom scoreline
- · Facilitates tee and corner junctions
- Rugged design
- Easy to use
- Spring loaded

| CAT. NO.  | DESCRIPTION        |
|-----------|--------------------|
| DNT-100TB | Duct Notching Tool |