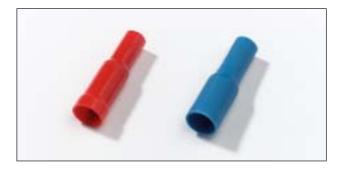

#### Fully insulated bullet female receptacles

# **Technical Information**

| Phosphor bronze                          |
|------------------------------------------|
| Brass                                    |
| Tin plated                               |
| Brazed seam to prevent barrel separation |
| Non brazed, with brass support sleeve    |
| Polycarbonate                            |
| PVC                                      |
| According to the wire size (DIN)         |
|                                          |
| Easy entry for RAB                       |
|                                          |

## Ordering Information

| PRODUCT REF. | WIRE SIZE RANGE    | COLOUR | DIMENSIONS |      | WEIGHT | QUANTITY | CRIMPING |                   |
|--------------|--------------------|--------|------------|------|--------|----------|----------|-------------------|
|              |                    |        | W          | L    | D      |          |          | TOOL*             |
|              | [mm <sup>2</sup> ] |        | [mm]       | [mm] | [mm]   | [g/100]  | [pieces] |                   |
| RAB          | 0.5 - 1.5          | Red    | 3.9        | 25.0 | 4.0    | 115      | 100      | ERG2000KE         |
| RB5B         | 1.5 - 2.5          | Blue   | 4.9        | 26.0 | 4.3    | 144      | 100      | ERG2001A, WT2124Y |