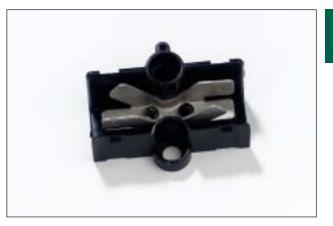

Insulated sectional terminal block

(6 male tabs)

## **Technical Information**

| Material               | Brass                                   |
|------------------------|-----------------------------------------|
| Plating                | Tin plated                              |
| Insulation             | PA = Polyamide                          |
|                        | Ideal for harsh environments, provides  |
|                        | excellent chemical, impact and abrasion |
|                        | resistance                              |
| Colour                 | Black                                   |
| Temperature resistance | +105°C                                  |
| Voltage                | 250V                                    |

## Ordering Information

| PRODUCT REF. | TAB SIZE<br>[mm <sup>2</sup> ] | MOUNTING METHOD         | <b>Wеіднт</b><br>[g/100] | Quantity<br>[pieces] |
|--------------|--------------------------------|-------------------------|--------------------------|----------------------|
| MTB1-TB      | 6 male tabs 6.3 x 0.8          | M4 fillister head screw | 798                      | 100                  |