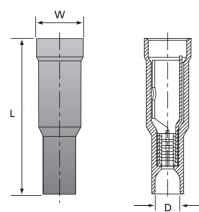

#### Fully insulated bullet female receptacles

# **Technical Information**

| Phosphor bronze                          |
|------------------------------------------|
| Brass                                    |
| Tin plated                               |
| Brazed seam to prevent barrel separation |
| Non brazed, with brass support sleeve    |
| Polycarbonate                            |
| PVC                                      |
| According to the wire size (DIN)         |
|                                          |
| Easy entry for RAB                       |
|                                          |

## Ordering Information

| PRODUCT REF. | WIRE SIZE RANGE    | COLOUR | DIMENSIONS |      | WEIGHT | QUANTITY | CRIMPING |                   |
|--------------|--------------------|--------|------------|------|--------|----------|----------|-------------------|
|              |                    |        | W          | L    | D      |          |          | TOOL*             |
|              | [mm <sup>2</sup> ] |        | [mm]       | [mm] | [mm]   | [g/100]  | [pieces] |                   |
| RAB          | 0.5 - 1.5          | Red    | 3.9        | 25.0 | 4.0    | 115      | 100      | ERG2000KE         |
| RB5B         | 1.5 - 2.5          | Blue   | 4.9        | 26.0 | 4.3    | 144      | 100      | ERG2001A, WT2124Y |