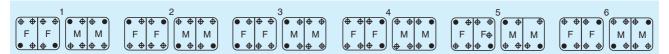

### **Coding possibilities for double insert series**

## **Coding possibilities for double insert series**

- Male Guide Pins or Coding Pins
- Female Guide Sleeves
- Mounting Screw