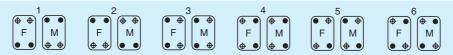

# Pos-E-Kon°

# **Coding Options**

Coding Pins, Guide Pins and Sleeves can be used in all series housings, with all inserts.

#### **Coding Pin**



#### **Coding Pins:**

Used for rejection in multiple "same size or series" insert/hood installations. Patterns show examples of rejection coding pins installed.

# **Coding possibilities for single insert series**



### **Coding possibilities for double insert series**



#### **Guide Pin**



#### **Guide Sleeve**



#### **Guide Pins and Sleeves:**

Perform same function as coding pins and/or aid hi-density insert mating as well.

# **Coding possibilities for single insert series**



## **Coding possibilities for double insert series**



- Male Guide Pins or Coding Pins
- Female Guide Sleeves
- Mounting Screw