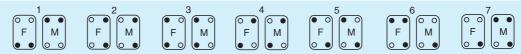

# Pos-E-Kon°

# **Coding Options**

Coding Pins, Guide Pins and Sleeves can be used in all series housings, with all inserts.

#### **Coding Pin**



#### **Coding Pins:**

Used for rejection in multiple "same size or series" insert/hood installations. Patterns show examples of rejection coding pins installed.

# **Coding possibilities for single insert series**



### **Coding possibilities for double insert series**



#### **Guide Pin**



#### **Guide Sleeve**



#### **Guide Pins and Sleeves:**

Perform same function as coding pins and/or aid hi-density insert mating as well.

# **Coding possibilities for single insert series**



## **Coding possibilities for double insert series**



- Male Guide Pins or Coding Pins
- Female Guide Sleeves
- Mounting Screw