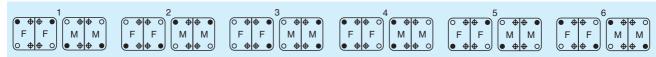

### **Coding possibilities for double insert series**

## **Coding possibilities for double insert series**

- Male Guide Pins or Coding Pins
- Female Guide Sleeves
- Mounting Screw