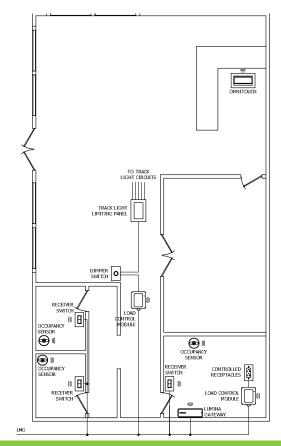

# Restaurant

| List of Equipment |                                         |   |  |
|-------------------|-----------------------------------------|---|--|
| 120               | <b>Load Control Module</b><br>73A00-xZB | 2 |  |
|                   | Occupancy Sensor<br>ZSCxx-lxW           | 3 |  |
| 0                 | Lumina RF 0-10V Dimmer<br>ZSD07-ADZ     | 1 |  |
|                   | Lumina RF Receiver Switch<br>ZSS10-x0Z  | 3 |  |
| LENTIN .          | Track Light Limiting Panel<br>Gxxxx-xxx | 1 |  |
| 2 0 0 C C         | OmniTouch 7 Touchscreen<br>99A00-00x    | 1 |  |
| uefä              | Lumina Gateway<br>74A00-1               | 1 |  |