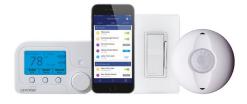

### Lumina™ RF Wireless Solutions

- Low cost wireless energy management solution for fast and simple installation at a fraction of a standard system's cost
- Connect up to 40 Leviton wireless devices including sensors, light switches, thermostats and heavy-duty load control modules
- Automated control of loads and remote control via the Lumina Mobile app

| List of Equipment |                                                 |   |  |
|-------------------|-------------------------------------------------|---|--|
|                   | <b>Load Control Module</b><br>73A00-xZB         | 5 |  |
|                   | Motion Sensor<br>LURMD-00W                      | 2 |  |
|                   | Occupancy Sensor<br>ZSCxx-lxW                   | 3 |  |
|                   | <b>Load Control Plug-In Module</b><br>89A00-1ZB | 1 |  |
|                   | Lumina RF 0-10V Dimmer<br>ZSD07-ADZ             | 2 |  |
| LEVITOR           | Track Light Limiting Panel<br>Gxxxx-xxx         | 1 |  |
| 78 5              | Lumina RF Wireless Thermostat<br>RT15Z-00W      | 1 |  |
| 2 1 2 C 2         | <b>OmniTouch 7 Touchscreen</b><br>99A00-00x     | 1 |  |
| ••                | Photocell<br>PCCXD-00W                          | 1 |  |
| ueria             | Lumina Gateway<br>74A00-1                       | 1 |  |