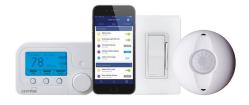

### Lumina™ RF Wireless Solutions

- Low cost wireless energy management solution for fast and simple installation at a fraction of a standard system's cost
- Connect up to 40 Leviton wireless devices including sensors, light switches, thermostats and heavy-duty load control modules
- Automated control of loads and remote control via the Lumina Mobile app

| List of Equipment |                                         |   |  |
|-------------------|-----------------------------------------|---|--|
| 120               | <b>Load Control Module</b><br>73A00-xZB | 2 |  |
|                   | Occupancy Sensor<br>ZSCxx-lxW           | 3 |  |
| 0                 | Lumina RF 0-10V Dimmer<br>ZSD07-ADZ     | 1 |  |
|                   | Lumina RF Receiver Switch<br>ZSS10-x0Z  | 3 |  |
| LENTIN .          | Track Light Limiting Panel<br>Gxxxx-xxx | 1 |  |
| 2 0 0 C C         | OmniTouch 7 Touchscreen<br>99A00-00x    | 1 |  |
| uefä              | Lumina Gateway<br>74A00-1               | 1 |  |