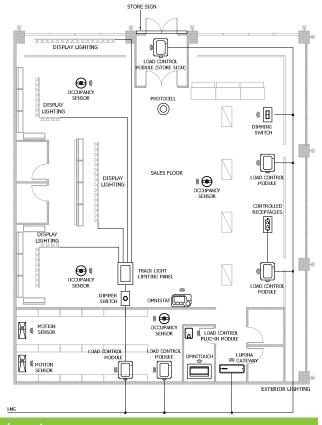

# **Retail Space**

| List of Equipment |                                                 |   |  |
|-------------------|-------------------------------------------------|---|--|
|                   | <b>Load Control Module</b><br>73A00-xZB         | 5 |  |
|                   | Motion Sensor<br>LURMD-00W                      | 2 |  |
|                   | Occupancy Sensor<br>ZSCxx-lxW                   | 3 |  |
|                   | <b>Load Control Plug-In Module</b><br>89A00-1ZB | 1 |  |
|                   | Lumina RF 0-10V Dimmer<br>ZSD07-ADZ             | 2 |  |
| LEVITOR           | Track Light Limiting Panel<br>Gxxxx-xxx         | 1 |  |
| 78 5              | Lumina RF Wireless Thermostat<br>RT15Z-00W      | 1 |  |
| 2 1 2 C 2         | <b>OmniTouch 7 Touchscreen</b><br>99A00-00x     | 1 |  |
| ••                | Photocell<br>PCCXD-00W                          | 1 |  |
| ueria             | Lumina Gateway<br>74A00-1                       | 1 |  |