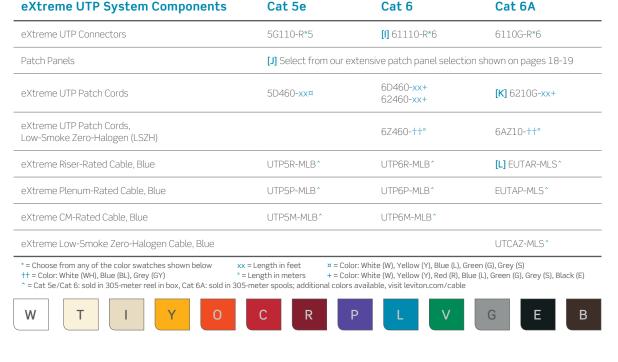

## eXtreme™

## UTP Cat 5e Cat 6 Cat 6A

## ENTERPRISE: K-12, OFFICE BUILDINGS, TELECOMMUNICATIONS ROOMS







Т



## GigaMax™

UTP Cat 5e

LIGHT COMMERCIAL AND MDU: APARTMENT BUILDINGS, MIXED USE BUILDINGS, SMALL BUSINESSES



P

| GigaMax UTP System Components                                                                                                                      | Cat 5e                                                                                       |
|----------------------------------------------------------------------------------------------------------------------------------------------------|----------------------------------------------------------------------------------------------|
| GigaMax UTP Connector                                                                                                                              | [M] 5G108-R*5