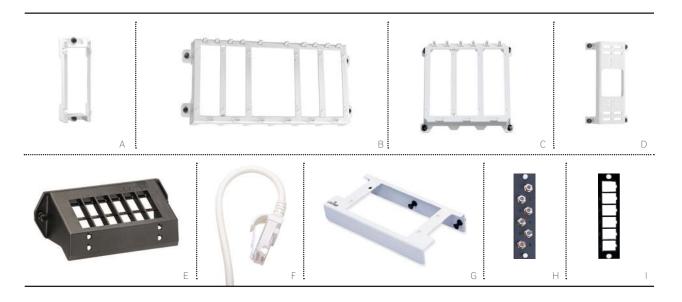

## MDU & HOSPITALITY | Mounting Brackets & Patch Cords

| ΜΟΙ  | JNTING BRACKETS                                                                           |           |
|------|-------------------------------------------------------------------------------------------|-----------|
| DESC | CRIPTION                                                                                  | PART NO.  |
| [A]  | Single Plastic Bracket, for single expansion board, white                                 | 47612-SBK |
| [B]  | Standard (12" width) Expansion Plastic Bracket,<br>for up to five expansion boards, white | 47612-EBK |
|      | Shelf Plastic Bracket, for up to three expansion boards and CATV splitter, white          | 47612-VSB |
| [C]  | Compact (6" width) Expansion Plastic Bracket,<br>for up to three expansion boards, white  | 47612-HBK |
| [D]  | Data Plastic Bracket, for mounting routers and switches                                   | 47612-DBK |
| [E]  | 12-Port QuickPort® Mounting Bracket                                                       | 47600-QPB |

| HOME 5E <sup>®</sup> PATCH CORDS |                              |           |  |  |
|----------------------------------|------------------------------|-----------|--|--|
| DES                              | CRIPTION                     | PART NO.  |  |  |
| [F]                              | High-Flex HOME 5e Patch Cord | 5HHOM-xx* |  |  |

xx = Length: 6" (61), 1' (01), 2' (02), 3' (03), or 4' (04) \* = Colors: Choose from either of the colors below.

| MUI | MULTIMEDIA ADAPTER BRACKET & MOUNTING PLATES |           |  |
|-----|----------------------------------------------|-----------|--|
| DES | CRIPTION                                     | PART NO.  |  |
| [G] | Multimedia Adapter Bracket                   | 47612-MMA |  |
| [H] | F-Connector Mounting Plate, 6-pack, loaded   | 5F100-6VF |  |
| [1] | QuickPort Mounting Plate, 6-pack, unloaded   | 5F100-6QP |  |

## MOUNTING BRACKETS

- Made of sturdy white ABS plastic
- Include push-lock pins
- Snap-in installation in any Leviton 14"-, 21"-, 28"-, or 42"-Structured Media® Enclosure
- Allow for cable management via routing under bracket
- Twelve-port bracket made of black
  polycarbonate
- Twelve-port bracket accepts all QuickPort<sup>®</sup> connectors

## HOME 5E PATCH CORDS

- Low-profile High-Flex Patch Cords allow tighter radius connections
- Available in five lengths and two colors

## MULTIMEDIA ADAPTER BRACKET & MOUNTING PLATES

- Bracket is constructed of white powder-coated steel
- Plates are constructed of black powder-coated steel
- Bracket includes push-lock pins for mounting in Structured Media Enclosures