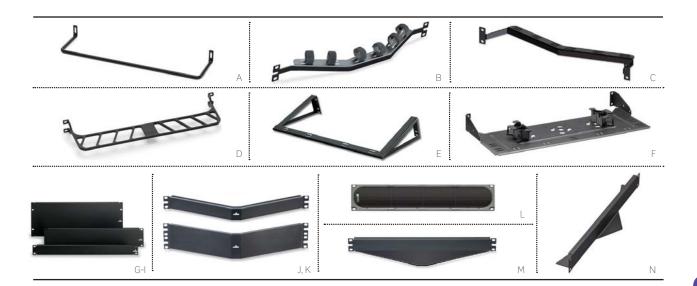

## REAR CABLE MANAGEMENT BARS

- Standard Flat Cable Management Bar attaches to patch panel
- Angled and recessed-angled bars attach to rack
- High-Density Cable Management Bar supports heavy loads of cable and mounts on front or rear of rack
- Rear Cable Management Bar for active equipment offers extended depth for power cord support and cutouts for air circulation
- e2XHD Rear Cable Manager for flat panel attaches to rack, includes rings to help manage and route incoming fiber cables, and supports any Leviton panel (see page A18 or B33 for more details)

## **BLANK PANEL INSERTS**

Provide a seamless look and designate rack space for future expansion

## TRANSITIONAL COVERS

- Provide clean, aesthetic transition from angled patch panels to flat equipment
- Improve thermal management

| DESCRIPTION                                                           |     | FLAT      |     | ANGLED    |     | RECESSED-<br>ANGLED |
|-----------------------------------------------------------------------|-----|-----------|-----|-----------|-----|---------------------|
| Standard Cable Management Bar                                         | [A] | 49005-CMB | [B] | 49006-AMB | [C] | 4W006-AMB           |
| High-Density Cable Management Bar, 1RU                                | [D] | 49005-DMB |     | _         |     | _                   |
| Rear Cable Manager for Active Equipment, 2RU                          | [E] | 41188-SM2 |     | _         |     | _                   |
| e2XHD Rear Cable Manager, with cable management rings (four ¼" rings) | [F] | E2X1F-CMB |     | E2XHD-CMB |     | _                   |
| BLANK PANEL INSERTS                                                   |     |           |     |           |     |                     |
| Blank Panel, 1RU                                                      | [G] | 49254-BP1 | [기] | 49254-BA1 |     |                     |
| Blank Panel, 2RU                                                      | [H] | 49254-BP2 | [K] | 49254-BA2 |     |                     |
| Blank Panel, 4RU                                                      | [1] | 49254-BP4 |     | _         |     |                     |
| Composite Blank Panel / Cable Manager, 2RU                            | [L] | C1253-2CM |     | _         |     | _                   |
| TRANSITIONAL COVERS                                                   |     |           |     |           |     |                     |
| Transitional Cover, 1RU                                               |     | _         | [M] | 49254-BC1 | [N] | 4W254-BC1           |