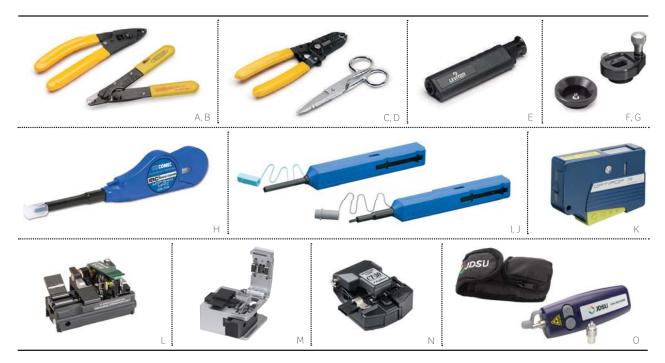

## **TOOLS & CONSUMABLES | Fiber Optic Tools**

| UNIVERSAL TOOLS & ACCESSORIES |                                                      |           |  |
|-------------------------------|------------------------------------------------------|-----------|--|
| DES                           | PART NO.                                             |           |  |
| [A]                           | 250 and 900 μm Buffer Remover (yellow handle)        | 49886-BR2 |  |
| [B]                           | 900 µm Buffer Remover                                | 49886-BR9 |  |
| [C]                           | Jacket Stripper                                      | 49886-STP |  |
| [D]                           | Aramid Strand Scissors                               | 49886-SIS |  |
|                               | Sapphire Scribe                                      | 49886-SCR |  |
|                               | 1.25 mm (LC) Polishing Puck                          | 49886-LCP |  |
|                               | 2.5 mm (SC/ST) Polishing Puck                        | 49886-PUC |  |
|                               | 3" x 6" Polishing Pad                                | 49886-PAD |  |
|                               | Tool Kit Carrying Case                               | 49886-CSE |  |
|                               | Safety Pad                                           | 49886-SPD |  |
| [E]                           | 200x Inspection Scope                                | 49886-FSP |  |
| [F]                           | LC Scope Adapter (works with 200x scope only)        | 49886-LCS |  |
|                               | Duplex LC Scope Adapter (works with 200x scope only) | 49886-LCD |  |
| [G]                           | MTP® Scope Adapter (works with 200x scope only)      | 49886-MCS |  |
|                               | Fiber Optic Crimp Tool with .128/.151/.178 hex die   | 49886-FCT |  |
|                               | Tool Kit Carrying Case                               | 49886-FCC |  |
| [H]                           | MTP Cassette Cleaning Tool                           | 49886-MCT |  |
| [1]                           | LC Connector Cleaning Tool                           | 49886-LCT |  |
| [기]                           | SC Connector Cleaning Tool                           | 49886-SCT |  |
| [K]                           | MTP Connector Cleaning Tool (female)                 | 49886-UFT |  |
|                               | MTP Connector Cleaning Tool (male)                   | 49886-UMT |  |
|                               | MTP Connector Cleaning Tool Refill (male)            | 49886-MCR |  |

| FASTCAM® SPECIFIC TOOLS |                                                                      |           |  |  |
|-------------------------|----------------------------------------------------------------------|-----------|--|--|
| DESCRIPTION             |                                                                      | PART NO.  |  |  |
|                         | Work Tray^                                                           | 49886-LNT |  |  |
|                         | Gooseneck LED^                                                       | 49886-LGN |  |  |
| [L]                     | APC Angled Cleaver                                                   | 49886-APC |  |  |
| [M]                     | Flat Cleaver                                                         | 49886-LNX |  |  |
| [N]                     | Fujikura CT-30A Cleaver^                                             | 49886-CTA |  |  |
| [0]                     | Visual Fault Locator (VFL)<br>(2.5 mm and 1.25 mm adapters included) | 49886-VFL |  |  |
|                         | Replacement 1.25 mm Adapter for VFL                                  | 49886-FLA |  |  |
| ^ - Mi                  | ^ = Minimum order quantity and lead times may apply                  |           |  |  |