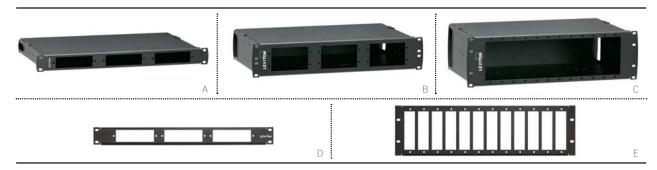

## 500i SDX 1RU/2RU/3RU FLUSH-MOUNT RACK ENCLOSURES

- Accepts SDX adapter plates, MTP<sup>®</sup> cassettes, splice trays, and splice modules (page B25-B28)
- Flush-mount adapter bulkhead makes moves, adds, and changes easy
- One-piece removable cover allows for complete accessibility to the back of the enclosure
- Accepts injection-molded splice trays and 4-inch x 7-inch metal splice trays
- Enclosure can store up to 3 meters of 900 µm tight-buffered fiber per adapter
- Included accessory kit consists of cable ties, mounting-ear screws, and port ID label
- 1RU and 3RU flush-mount panels accept SDX adapter plates and cassettes, and mount to 19-inch racks and cabinets
- Optional add-on patch cord cable management tray (sold separately) uses existing rack unit

| 500i SDX RACK-MOUNT ENCLOSURES |                               |                  |                   |                                          |                  |           |
|--------------------------------|-------------------------------|------------------|-------------------|------------------------------------------|------------------|-----------|
|                                |                               | MAXIMUM CAPACITY |                   |                                          |                  |           |
| DES                            | DESCRIPTION                   |                  | ADAPTER<br>PLATES | SPLICE<br>TRAYS/<br>MODULES <sup>*</sup> | MTP<br>CASSETTES | PART NO.  |
| [A]                            | 1RU 500i SDX Enclosure, empty | 72               | 3                 | 3                                        | 3                | 5R1UL-F03 |
| [B]                            | 2RU 500i SDX Enclosure, empty | 144              | 6                 | 6                                        | 6                | 5R2UL-F06 |
| [C]                            | 3RU 500i SDX Enclosure, empty | 288              | 12                | 12                                       | 12               | 5R3UL-F12 |
| [D]                            | 1RU 500i SDX Panel, empty     | 72               | 3                 | N/A                                      | 3                | 5R1UE-OPX |
| [E]                            | 3RU 500i SDX Panel, empty     | 288              | 12                | N/A                                      | 12               | 5R3UE-OPX |

\* = Maximum splice tray capacity is limited by height of selected splice tray. See pages B25-B27 for list of SDX adapter plates and cassettes.

SPOTLIGHT Patch Cord Management Tray

**Patch Cord Management Trays** help route and organize cables on 500i SDX enclosures. The trays feature identification labels and front saddles that pivot for easier routing. Because they mount directly to the front of the enclosures, they do not require additional rack space. Available in 1RU and 2RU sizes, the trays can be used with any Leviton 1RU flush-mount MTP enclosure, and 2RU trays can be used with 3RU 500i SDX enclosures. (See page B29.)