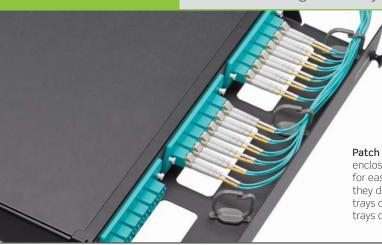

\* = Maximum splice tray capacity is limited by height of selected splice tray. See pages B25-B27 for list of SDX adapter plates and cassettes.

SPOTLIGHT Patch Cord Management Tray

**Patch Cord Management Trays** help route and organize cables on 500i SDX enclosures. The trays feature identification labels and front saddles that pivot for easier routing. Because they mount directly to the front of the enclosures, they do not require additional rack space. Available in 1RU and 2RU sizes, the trays can be used with any Leviton 1RU flush-mount MTP enclosure, and 2RU trays can be used with 3RU 500i SDX enclosures. (See page B29.)