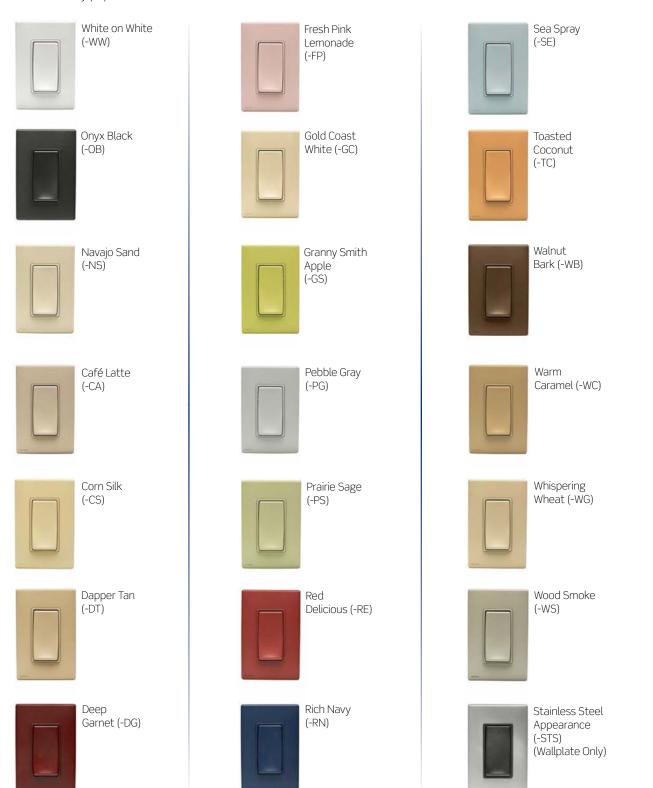

#### The Renu<sup>®</sup> Palette

Renu<sup>®</sup> complements any décor, whether you want it to blend in with the walls or contrast with the trim. The collection is available in many popular shades.

Not for use with Decora® Wallplates