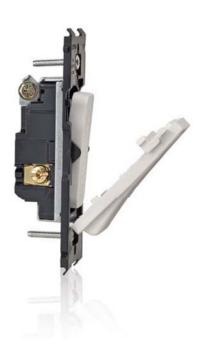

## **Renu® Switches**

Leviton Renu<sup>®</sup> switches feature a shallow design that easily installs in any wallbox and is self grounded when installed in a properly grounded metal wallbox. The wiring options include Quickwire, back, or side wiring for quick installation. Switches for every need include single pole, 3-way, 4-way and combination devices, all with gently curved edges and sculpted lines.

#### **Features and Benefits**

- Shallow depth for easier installation
- Self-grounded when installed in a properly grounded metal wallbox
- Back, side and quick wired for fast, easy installation
- Terminals designed to withstand high torque and resist wire pullout
- 3-way and 4-way switches are available for controlling lights from multiple locations
- Innovative tongue and groove design for effortless alignment in multi-gang installations
- No subplate behind the wallplate or visible mounting screws
- Switch face easily snaps OFF and ON to change color
- Once installed, Renu<sup>®</sup> switches can be updated to a new color by ordering a color change kit
- To complete the look, snap on a matching or contrasting Renu® screwless wallplate (sold separately)
- Use only with Renu® wallplates
- Backed by a limited 5-year warranty