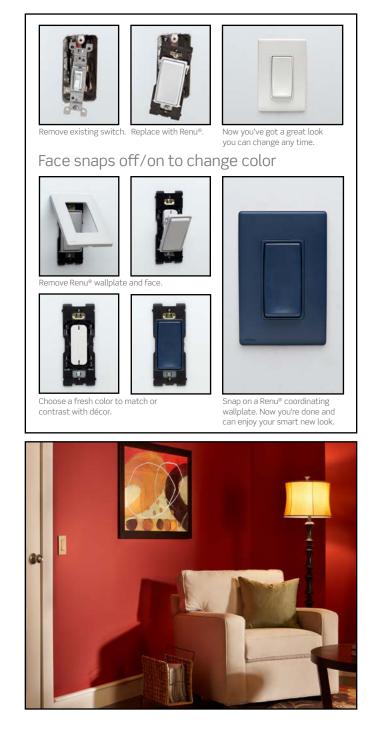

# **Renu® in a Snap**

### The Smart Way to Update the Look of a Room in Just a Few Easy Steps.

Renu<sup>®</sup> is a new collection of electrical wiring devices, including switches, receptacles, dimmers and wallplates, that features easily changeable faceplates in 20 popular colors. Refresh the color of any Renu<sup>®</sup> device without any rewiring by snapping off the faceplate on the device and snapping on the new color face. Coordinating screwless wallplates snap on to finish the look. Renu<sup>®</sup> fits any lifestyle and adapts to changing décor.