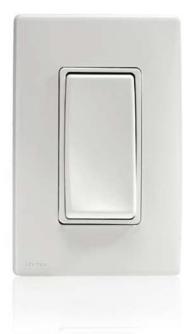

### **RENU®** | Switches

## **Renu® Switches**

Leviton Renu<sup>®</sup> switches feature a shallow design that easily installs in any wallbox and is self grounded when installed in a properly grounded metal wallbox. The wiring options include Quickwire, back, or side wiring for quick installation. Switches for every need include single pole, 3-way, 4-way and combination devices, all with gently curved edges and sculpted lines.