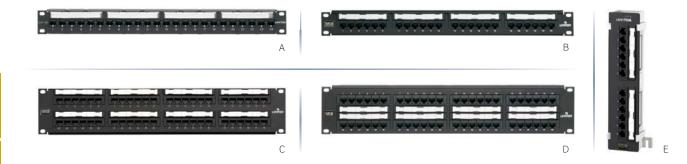

## Flat 110-Style Component-Rated UTP Panels

- 1RU 12- or 24-port, 2RU 48-port, and 4RU 96-port configurations
- 6-port RJ-45 modules on front, and 110-style punchdowns on rear
- Includes color codes for T568A and T568B wiring schemes
- Cat 5e and 6 include 25-pair wiring schemes
- Silk-screened port numbers and paper label holders included
- Optional patented magnifying lens label holders for easy reading
- Patented Retention Force Technology (RFT) protects against tine damage from 4- or 6-pin plugs, saves on costly repairs, and increases system longevity

| Flat 110-Style Patch Panels and Patch Block                          |     |           |     |           |           |
|----------------------------------------------------------------------|-----|-----------|-----|-----------|-----------|
| Description                                                          |     | Cat 6A    |     | Cat 6     | Cat 5e    |
| 1RU 12-Port Flat 110-Style Panel                                     |     | —         |     | 69586-U12 | 5G596-U12 |
| 1RU 24-Port Flat 110-Style Panel                                     |     | —         | [B] | 69586-U24 | 5G596-U24 |
| 1RU 24-Port Flat 110-Style Patch Panel, magnifying lens label holder | [A] | 6A586-U24 |     | 69586-L24 | 5G596-L24 |
| 2RU 48-Port Flat 110-Style Panel                                     |     | —         | [C] | 69586-U48 | 5G596-U48 |
| 2RU 48-Port Flat 110-Style Patch Panel, magnifying lens label holder |     | 6A586-U48 |     | 69586-L48 | 5G596-L48 |
| 2RU 48-Port Flat 110-Style Panel, central labeling                   |     | —         | [D] | 69586-C48 | 5G596-C48 |
| 4RU 96-Port Flat 110-Style Panel                                     |     | _         |     | 69586-U96 | 5G596-U96 |
| 12-Port 110-Style Patch Block, 89D bracket                           |     | _         | [E] | 69586-U89 | 5G596-U89 |