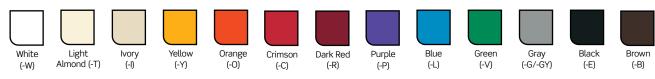

\* = Colors: Choose from any of the colors below

Color Choices Atlas-X1<sup>™</sup> QuickPort<sup>®</sup> Connectors are offered in a wide range of colors. To order colors, add suffix to Cat. No.

Online catalog available at leviton.com