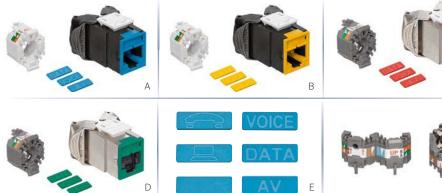

## Atlas-X1<sup>™</sup> Component-Rated UTP & Shielded Connectors

- Wire manager allows fast, secure, repeatable terminations
- Tool-free design requires no specialized termination tool
- Patented Retention Force Technology (RFT) protects against tine damage from 4- or 6-pin plugs, saves on costly repairs, and increases system longevity
- Each connector includes interchangeable icons (VOICE, DATA, AV, and blank), color-coded to match the connector face
- Connector with internal shutters available to protect ports from dust, debris, and contaminants
- Shielded connectors provide additional EMI/RFI protection, signal isolation, and alien crosstalk (AXT) suppression
- 13 colors available for UTP and shielded connectors
- Additional icons available in 13 colors (Packs of 72 icons)
- Unified form factor and termination method, from Cat 5e to Cat 8
- Tested and approved for use in air-handling spaces (plenum rating) in accordance with UL Standard 2043
- Supports Power over Ethernet (PoE) See individual product specifications sheets for full capabilities
- Made in the USA

С

F

| D |  |
|---|--|

| Atlas-X1™ UTP QuickPort <sup>®</sup> Connectors |                                   |           |                          |           | MOLCE                                                 |  |  |
|-------------------------------------------------|-----------------------------------|-----------|--------------------------|-----------|-------------------------------------------------------|--|--|
| Desc                                            | ription                           | Connector | Connector w/<br>Shutters |           | DATA VOICE                                            |  |  |
| [A]                                             | Atlas-X1™ Cat 6A                  | 6AUJK-R*6 | 6AUJK-S*6                |           |                                                       |  |  |
| [B]                                             | Atlas-X1™ Cat 6                   | 61UJK-R*6 | 61UJK-S*6                |           |                                                       |  |  |
|                                                 | Atlas-X1™ Cat 5e                  | 5EUJK-R*5 | 5EUJK-S*5                |           | AV                                                    |  |  |
| Atlas-X1™ Shielded QuickPort® Connectors        |                                   |           |                          |           | G<br>13 connector colors,                             |  |  |
| [C]                                             | Atlas-X1™ Cat 6A                  | 6ASJK-R*6 | 6ASJK-S*6                |           | with matching-color                                   |  |  |
|                                                 | Atlas-X1™ Cat 6                   | 61SJK-R*6 | 61SJK-S*6                |           | icons included for easy<br>identification (bulk icons |  |  |
| [D]                                             | Atlas-X1™ Cat 5e                  | 5ESJK-R*5 | 5ESJK-S*5                |           | also sold separately)                                 |  |  |
| Atlas-X1 <sup>™</sup> Accessories               |                                   |           |                          |           |                                                       |  |  |
| [E,G                                            | Atlas-X1™ Bulk Icons (pack of 72) |           |                          | ICONS-IC* |                                                       |  |  |