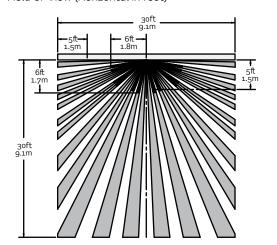

## Field of View for Decora® Residential Wall Switch Infrared Occupancy and Vacancy Sensors

Field-of-View (Horizontal in feet)