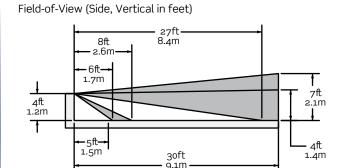

## Field of View for Decora® Residential Wall Switch Infrared Occupancy and Vacancy Sensors

Field-of-View (Horizontal in feet)