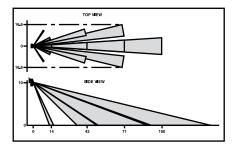

## Field of View for Line Voltage Infrared Indoor Wall-Mount Occupancy Sensors

ODWWV Field of View (in feet)

Minor Motion, IR

ODWHB Field of View (in feet)

ODWLR Field of View (in feet)