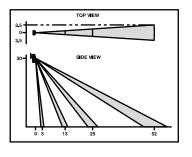

## Field of View for Line Voltage Infrared Indoor Wall-Mount Occupancy Sensors

ODWWV Field of View (in feet)

Minor Motion, IR

ODWHB Field of View (in feet)

ODWLR Field of View (in feet)