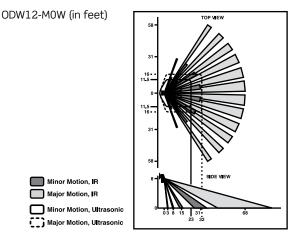

ODW12-MDW

## Field of View for Line Voltage Multi-Technology Wall-Mount Occupancy Sensors