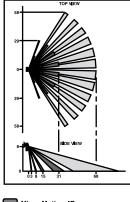

## Field of View for Line Voltage Infrared Indoor Wall-Mount Occupancy Sensors

ODWWV Field of View (in feet)

Minor Motion, IR

ODWHB Field of View (in feet)

ODWLR Field of View (in feet)