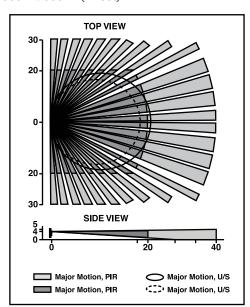

## Field of View for Commercial Grade Decora® Wall Switch Occupancy and Vacancy Sensors

OSSMD/OSSMT (in feet)

ODSXX-ID/OSSXX-ID/ODSOD (in feet)