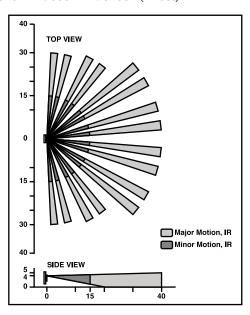

## Field of View for Commercial Grade Decora® Wall Switch Occupancy and Vacancy Sensors

OSSMD/OSSMT (in feet)

ODSXX-ID/OSSXX-ID/ODSOD (in feet)