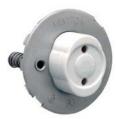

# Snap-In with Quickwire

| For Slimline, Medium Bi-Pin, High Output Lamps 🖫 🚱 |            |                  |                |  |
|----------------------------------------------------|------------|------------------|----------------|--|
| Description                                        | Rating     | Cat. No. Plunger | Cat. No. Fixed |  |
| Slimline <sup>‡</sup>                              | 660W 1000V | 516              | _              |  |
|                                                    | 660W 600V  | _                | 517            |  |
| Medium Bi-Pin, Stainless Steel                     | 660W 600V  | 13518            | _              |  |
| Coverplate & Clip                                  | 660W 600V  | _                | 13519          |  |
| Medium Bi-Pin, Same as above, with Internal        | 660W 600V  | 23518            | _              |  |
| Shunt for use with Electronic Ballasts             | 660W 600V  | _                | 23519          |  |
| High Output 800mA and 1500mA‡                      | 660W 600V  | 523              | _              |  |
|                                                    | 660W 600V  | _                | 524            |  |