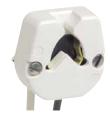

#### Surface Mount with Leads\*

| For Medium and Miniature Bi-Pin Lamps 🚯 🚱        |           |                |  |
|--------------------------------------------------|-----------|----------------|--|
| Description                                      | Rating    | Cat. No. White |  |
| Rapid-Start Medium Bi-Pin, 9" leads              | 660W 600V | 395-W          |  |
| Rapid-Start Medium Bi-Pin, Disconnect            | 660W 600V | 389-W          |  |
| (paired with Cat. No. 395-W), 9" leads           |           |                |  |
| Miniature Bi-Pin for T5 Lamp, 6" leads           | 75W 250V  | 420-W          |  |
| *Leads are #18 AWG, 105°C plastic insulated wire |           |                |  |