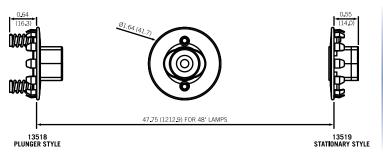

# Snap-In with Quickwire

| For Slimline, Medium Bi-Pin, High Output Lamps 🖫 🚱 |            |                  |                |  |
|----------------------------------------------------|------------|------------------|----------------|--|
| Description                                        | Rating     | Cat. No. Plunger | Cat. No. Fixed |  |
| Slimline <sup>‡</sup>                              | 660W 1000V | 516              | _              |  |
|                                                    | 660W 600V  | _                | 517            |  |
| Medium Bi-Pin, Stainless Steel                     | 660W 600V  | 13518            | _              |  |
| Coverplate & Clip                                  | 660W 600V  | _                | 13519          |  |
| Medium Bi-Pin, Same as above, with Internal        | 660W 600V  | 23518            | _              |  |
| Shunt for use with Electronic Ballasts             | 660W 600V  | _                | 23519          |  |
| High Output 800mA and 1500mA‡                      | 660W 600V  | 523              | _              |  |
|                                                    | 660W 600V  | _                | 524            |  |

13518

NOM Certified except where indicated by \$