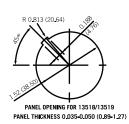

# Snap-In with Quickwire

| For Slimline, Medium Bi-Pin, High Output Lamps 🖫 🚱 |            |                  |                |  |
|----------------------------------------------------|------------|------------------|----------------|--|
| Description                                        | Rating     | Cat. No. Plunger | Cat. No. Fixed |  |
| Slimline <sup>‡</sup>                              | 660W 1000V | 516              | _              |  |
|                                                    | 660W 600V  | _                | 517            |  |
| Medium Bi-Pin, Stainless Steel                     | 660W 600V  | 13518            | _              |  |
| Coverplate & Clip                                  | 660W 600V  | _                | 13519          |  |
| Medium Bi-Pin, Same as above, with Internal        | 660W 600V  | 23518            | _              |  |
| Shunt for use with Electronic Ballasts             | 660W 600V  | _                | 23519          |  |
| High Output 800mA and 1500mA‡                      | 660W 600V  | 523              | _              |  |
|                                                    | 660W 600V  | _                | 524            |  |

13518

NOM Certified except where indicated by \$