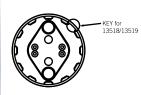

| 660W 600V  | _                | 517            |  |
| Medium Bi-Pin, Stainless Steel                     | 660W 600V  | 13518            | _              |  |
| Coverplate & Clip                                  | 660W 600V  | _                | 13519          |  |
| Medium Bi-Pin, Same as above, with Internal        | 660W 600V  | 23518            | _              |  |
| Shunt for use with Electronic Ballasts             | 660W 600V  | _                | 23519          |  |
| High Output 800mA and 1500mA‡                      | 660W 600V  | 523              | _              |  |
|                                                    | 660W 600V  | _                | 524            |  |



13518

NOM Certified except where indicated by \$

### **Dimensions for Surface Mounts**