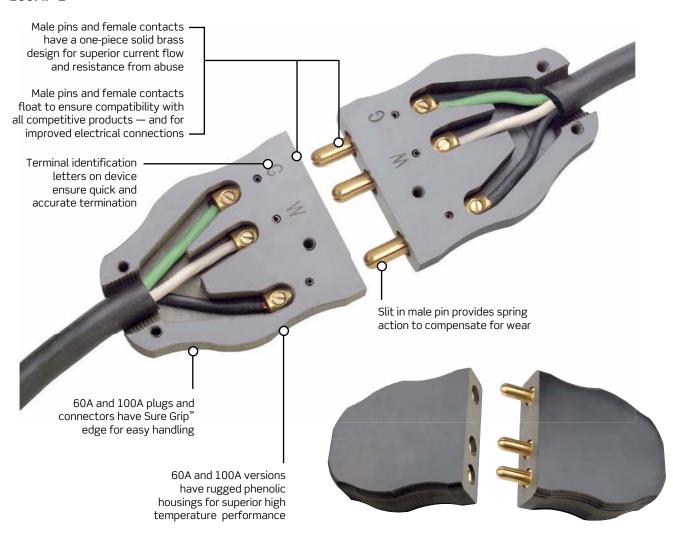

# **Stage Pin Devices**

Conforms to USITT (United States Institute for Theater Technology) S3 Standard for Stage Pin Connectors