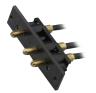

## 20A, 60A, and 100A, 125V Stage Pin Devices

20FP-CL

100MP-E

Male Panel Mount, Bolt-On

Female Panel Mount, Snap-In

| 20A, 125V, 2-Pole 3-Wire, Grounding                              |                      |          |
|------------------------------------------------------------------|----------------------|----------|
| Description                                                      | Color                | Cat. No. |
| Male Plug — Screw Terminal                                       | Black                | 20MP-E   |
| Male Plug — Screw Terminal                                       | Black w/ Clear Cover | 20MP-CL  |
| Male Plug — Crimp Terminal                                       | Black                | 20MC-E   |
| Male Plug — Crimp Terminal                                       | Black w/ Clear Cover | 20MC-CL  |
| Female Connector — Screw Terminal                                | Black                | 20FP-E   |
| Female Connector — Screw Terminal                                | Black w/ Clear Cover | 20FP-CL  |
| Female Connector — Crimp Terminal                                | Black                | 20FC-E   |
| Female Connector — Crimp Terminal                                | Black w/ Clear Cover | 20FC-CL  |
| Panel Mount Male Inlet — Set Screw Terminal, Snap-In Mounting    | Black                | 20IS-E   |
| Panel Mount Female Receptacle — Screw Terminal, Snap-In Mounting | Black                | 20RS-E   |