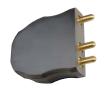

## 20A, 60A, and 100A, 125V Stage Pin Devices

20FP-CL

100MP-E

Male Panel Mount, Bolt-On

Female Panel Mount, Snap-In

| 20A, 125V, 2-Pole 3-Wire, Grounding                              |                      |          |
|------------------------------------------------------------------|----------------------|----------|
| Description                                                      | Color                | Cat. No. |
| Male Plug — Screw Terminal                                       | Black                | 20MP-E   |
| Male Plug — Screw Terminal                                       | Black w/ Clear Cover | 20MP-CL  |
| Male Plug — Crimp Terminal                                       | Black                | 20MC-E   |
| Male Plug — Crimp Terminal                                       | Black w/ Clear Cover | 20MC-CL  |
| Female Connector — Screw Terminal                                | Black                | 20FP-E   |
| Female Connector — Screw Terminal                                | Black w/ Clear Cover | 20FP-CL  |
| Female Connector — Crimp Terminal                                | Black                | 20FC-E   |
| Female Connector — Crimp Terminal                                | Black w/ Clear Cover | 20FC-CL  |
| Panel Mount Male Inlet — Set Screw Terminal, Snap-In Mounting    | Black                | 20IS-E   |
| Panel Mount Female Receptacle — Screw Terminal, Snap-In Mounting | Black                | 20RS-E   |

| 100A, 125V, 2-Pole 3-Wire, Grounding                                 |       |          |
|----------------------------------------------------------------------|-------|----------|
| Description                                                          | Color | Cat. No. |
| Male Plug — Set Screw Terminal                                       | Black | 100MP-E  |
| Panel Mount Female Receptacle — Set Screw Terminal, Bolt-On Mounting | Black | 100RB-1E |
| Panel Mount Male Inlet — Set Screw Terminal, Bolt-On Mounting        | Black | 100IB-1E |