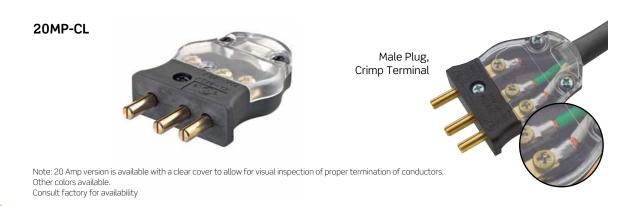

## 20A, 60A, and 100A, 125V Stage Pin Devices

20FP-CL

100MP-E

Male Panel Mount, Bolt-On

Female Panel Mount, Snap-In

| 20A, 125V, 2-Pole 3-Wire, Grounding                              |                      |          |
|------------------------------------------------------------------|----------------------|----------|
| Description                                                      | Color                | Cat. No. |
| Male Plug — Screw Terminal                                       | Black                | 20MP-E   |
| Male Plug — Screw Terminal                                       | Black w/ Clear Cover | 20MP-CL  |
| Male Plug — Crimp Terminal                                       | Black                | 20MC-E   |
| Male Plug — Crimp Terminal                                       | Black w/ Clear Cover | 20MC-CL  |
| Female Connector — Screw Terminal                                | Black                | 20FP-E   |
| Female Connector — Screw Terminal                                | Black w/ Clear Cover | 20FP-CL  |
| Female Connector — Crimp Terminal                                | Black                | 20FC-E   |
| Female Connector — Crimp Terminal                                | Black w/ Clear Cover | 20FC-CL  |
| Panel Mount Male Inlet — Set Screw Terminal, Snap-In Mounting    | Black                | 20IS-E   |
| Panel Mount Female Receptacle — Screw Terminal, Snap-In Mounting | Black                | 20RS-E   |

Note: For 20 Amp male plugs and female connectors, other cover colors are available. Consult factory for availability