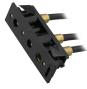

## 20A, 60A, and 100A, 125V Stage Pin Devices

20FP-CL

100MP-E

Male Panel Mount, Bolt-On

Female Panel Mount, Snap-In

| 20A, 125V, 2-Pole 3-Wire, Grounding                              |                      |          |
|------------------------------------------------------------------|----------------------|----------|
| Description                                                      | Color                | Cat. No. |
| Male Plug — Screw Terminal                                       | Black                | 20MP-E   |
| Male Plug — Screw Terminal                                       | Black w/ Clear Cover | 20MP-CL  |
| Male Plug — Crimp Terminal                                       | Black                | 20MC-E   |
| Male Plug — Crimp Terminal                                       | Black w/ Clear Cover | 20MC-CL  |
| Female Connector — Screw Terminal                                | Black                | 20FP-E   |
| Female Connector — Screw Terminal                                | Black w/ Clear Cover | 20FP-CL  |
| Female Connector — Crimp Terminal                                | Black                | 20FC-E   |
| Female Connector — Crimp Terminal                                | Black w/ Clear Cover | 20FC-CL  |
| Panel Mount Male Inlet — Set Screw Terminal, Snap-In Mounting    | Black                | 20IS-E   |
| Panel Mount Female Receptacle — Screw Terminal, Snap-In Mounting | Black                | 20RS-E   |