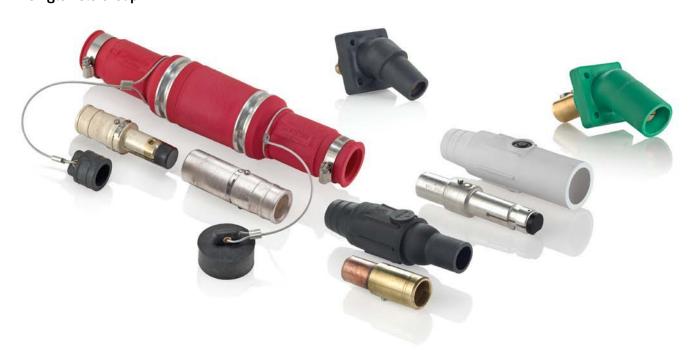

## **Rhino-Hide® Single Pole Cam Devices**

#### Single Pole Cam-Type Devices

Rhino-Hide® Single Pole Cam-Type Devices from Leviton are designed to provide superior service and durability, even under the most severe operating conditions. Our 15 Series Taper Nose mini-cam plugs and receptacles are rated to 150 Amps, making them ideal for entertainment applications such as those found at carnivals and theme parks.

#### Cam-Type Devices for Commercial and Industrial Use

Rhino-Hide® Single Pole Cam-Type Connectors from Leviton supply temporary electrical power distribution for multiple indoor and outdoor applications.