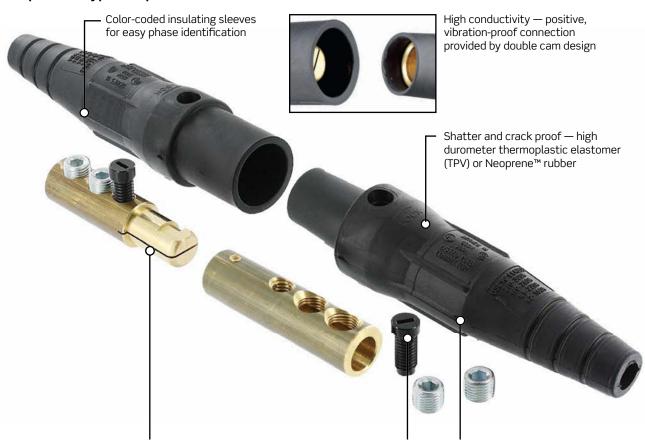

#### **Leviton Cam-Type Devices**

- Plugs are available in set screw or crimp tube termination, taper nose and ball nose configurations
- Intermateable and compatible with competitive cam-type products can be retrofitted to existing locations and power distribution systems
- Shatter and crack proof high durometer thermoplastic vulcanizate (TPV) or Neoprene™ rubber
- Color-coded insulating sleeves provide fast and easy phase identification
- Self compensating for wear slit in male contact provides spring action for longer usage
- Quick connect/disconnect
- High conductivity positive, vibration-proof connection provided by cam design
- Wide range of applications usable with a wide range of cable and amperage ratings
- Meets NEC requirements and is UL Listed and CSA Certified; NEMA 3R-rated for use in outside locations

#### **Experience the Difference**

Rhino-Hide® Single Pole Cam-Type Connectors are designed for easy assembly and disassembly without special tools. A thermoplastic screw is used to tightly secure the contact inside the insulating sleeve, making assembly, disassembly and field repairs effortless. The plugs use plastic locking and reinforcement rings molded into insulating sleeves and receptacles, ensuring the integrity of the connection. Under severe stress and load conditions, these rings will not melt, break or crack.

#### Sample Cam-Type Components

Self compensating for wear slit and in male contact provides spring action for longer usage

Hard thermoplastic screw provides strength and durability Intermateable and with competitive cam-type products — can be retrofitted to existing locations and power distribution systems