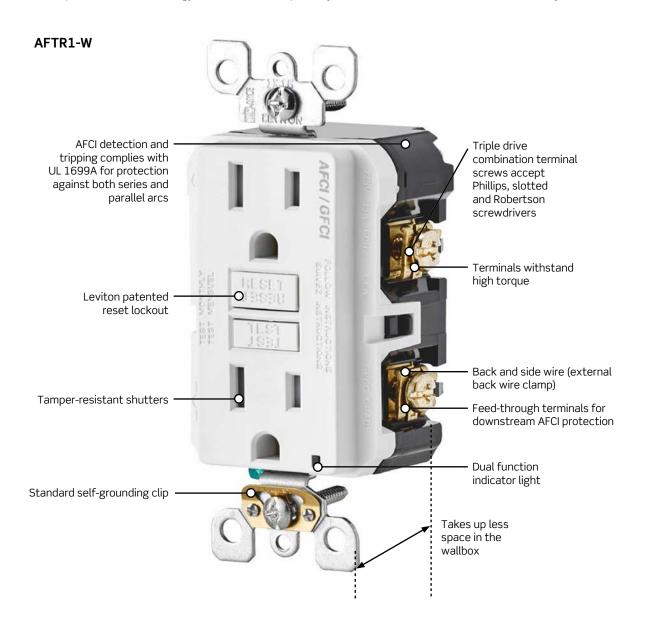

## **AFCI DEVICES**

## **AFCI Devices**

SmartlockPro® Outlet Branch Circuit (OBC) AFCI Devices offer advanced technology to help protect against electrical fires. These devices are designed to interrupt power in the event potentially hazardous arcing is detected, which could originate from a number of sources including damaged wires and cords. Meeting the latest UL requirements for OBC AFCI outlets, they provide protection against series and parallel arcs. SmartlockPro® OBC AFCI devices feature Leviton's patented reset lockout and tamper-resistant technology. AFCI's are now required by the National Electrical Code® (NEC) in many areas of the home.