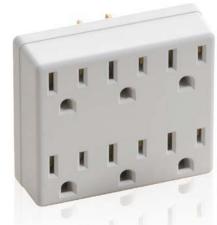

## **Plug-In Outlet Adapters**

2-Pole 2-Wire Non-Grounded 🚇

Plug-In Switch Tap, grounded

| I-15R<br>Polarized                                           |          |                        |       |
|--------------------------------------------------------------|----------|------------------------|-------|
| Description                                                  | Rating   | Cat. No.               | Color |
| Single-to-Triple Right Angle, 3 round or flat plugs accepted | 15A-125V | 65                     | W, I  |
| Single-to-Triple Swivel, 3 flat plugs accepted               | 15A-125V | 69                     | W, I  |
| Triple Cube Adapter, vinyl, 3 round or flat plugs accepted   | 15A-125V | 531                    | W, I  |
| Duplex outlet to 6 outlets, 6 round or flat plugs accepted   | 15A-125V | 49687                  | W, I  |
|                                                              |          | Continued on next page |       |