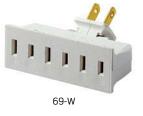

## **Plug-In Outlet Adapters**

2-Pole 2-Wire Non-Grounded 🚇

Plug-In Switch Tap, grounded

| I-15R<br>Polarized                                           |          |                        |       |
|--------------------------------------------------------------|----------|------------------------|-------|
| Description                                                  | Rating   | Cat. No.               | Color |
| Single-to-Triple Right Angle, 3 round or flat plugs accepted | 15A-125V | 65                     | W, I  |
| Single-to-Triple Swivel, 3 flat plugs accepted               | 15A-125V | 69                     | W, I  |
| Triple Cube Adapter, vinyl, 3 round or flat plugs accepted   | 15A-125V | 531                    | W, I  |
| Duplex outlet to 6 outlets, 6 round or flat plugs accepted   | 15A-125V | 49687                  | W, I  |
|                                                              |          | Continued on next page |       |