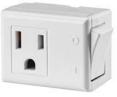

### Switch Taps

Description

| 2-Pole, 2-Wire 🖲 🚳               |          |          |       |
|----------------------------------|----------|----------|-------|
| L V 1-15R<br>Polarized           |          |          |       |
| Description                      | Rating   | Cat. No. | Color |
| Plug-In Switch Tap, non-grounded | 13A-125V | 1469     | W, I  |
| 2-Pole, 3-Wire 🖉                 |          |          |       |
|                                  |          |          |       |

Rating

15A-125V

1470

W, I

1470