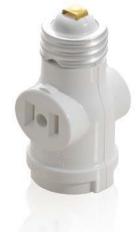

### Switch Taps

Description

| 2-Pole, 2-Wire 🖲 🚳               |          |          |       |
|----------------------------------|----------|----------|-------|
| L V 1-15R<br>Polarized           |          |          |       |
| Description                      | Rating   | Cat. No. | Color |
| Plug-In Switch Tap, non-grounded | 13A-125V | 1469     | W, I  |
| 2-Pole, 3-Wire 🖉                 |          |          |       |
|                                  |          |          |       |

Rating

15A-125V

1470

W, I

1470