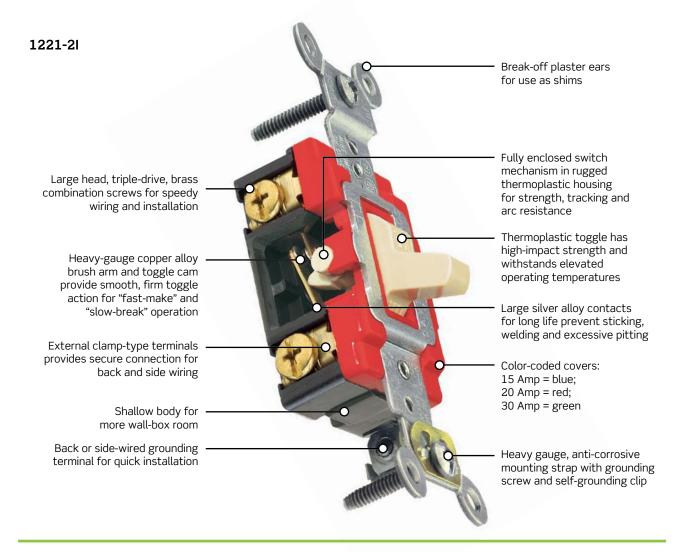

### **Extra Heavy-Duty Specification Grade Toggle and Locking Switches**

Leviton's Industrial Grade AC toggle switches for extra heavy-duty applications represent top-of-the-line quality and peak performance. Leviton uses the finest materials available and the highest production standards to produce industrial switches of unmatched versatility and reliability.

#### **Features and Benefits**

- Heavy gauge copper alloy brush arm for superior performance
- Large silver alloy contacts for long life prevent sticking, welding and excessive pitting
- Fully enclosed switch mechanism in rugged housing for strength, tracking and arc resistance
- Color-coded covers for easy identification: 15 Amp, Blue; 20 Amp, Red; 30 Amp, Green,
- Self-grounding clip (self grounding when used with a grounded metal wallbox)
- Wire lead switches also available for fast and easy installation
- Backed by a limited 10-year warranty