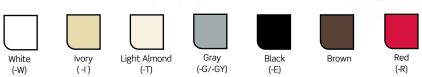

Color Choices Extra heavy-duty toggle switches are offered in a wide range of colors. To order colors, add suffix to Cat. No.

For technical support call 800-824-3005