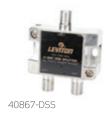

Connects one input to two outputs. All ports 2.1 gHz.

| DSS 2-Way Splitter                                |           |
|---------------------------------------------------|-----------|
| Description                                       | Part No   |
| DSS 2-Way Splitter, gold plated, carded unit pack | 40867-DSS |