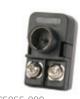

C5053-000

Converts 300-Ohm incoming signal into 75 Ohm. Includes waterproof slip-on boot.

| Outdoor-Matching Transformer                   |           |
|------------------------------------------------|-----------|
| Description                                    | Part No.  |
| Outdoor-Matching Transformer, carded unit pack | C5053-000 |