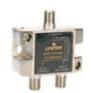

Connects one antenna/cable TV input and one DSS $^{\circ}$  2.1 gHz input, to one combined output.

| DSS 75 Ohm and 2.0 gHz Combiner with DC Blocking                                |           |
|---------------------------------------------------------------------------------|-----------|
| Description                                                                     | Part No   |
| DSS 75 Ohm and 2.0 gHz Combiner with DC Blocking, gold plated, carded unit pack | 40856-DSS |