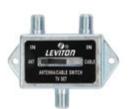

Two 75-Ohm incoming signals into one 75-Ohm output. A/B switch selects signal to be viewed.

| 75-Ohm A/B Switch                   |           |
|-------------------------------------|-----------|
| Description                         | Part No.  |
| 75-Ohm A/B Switch, carded unit pack | C5101-000 |