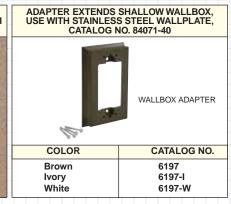

| Nylon                  |    | Black                | 80709-E  | Nylon                  |  |
| į | Gray                 | 80701-G  | Nylon                  |    | Gray                 | 80709-G  | Nylon                  |  |
| Ò | White                | 80701-W  | Nylon                  |    | White                | 80709-W  | Nylon                  |  |
| į | Brown                | 80701    | Nylon                  |    | Brown                | 80709    | Nylon                  |  |
|   | Almond               | 80701-A  | Nylon                  |    | Almond               | 80709-A  | Nylon                  |  |
|   | Brushed<br>Stainless | 84001-40 | 302 Stainless<br>Steel | 11 | Brushed<br>Stainless | 84009-40 | 302 Stainless<br>Steel |  |

## **Key Locking Switch Accessories**