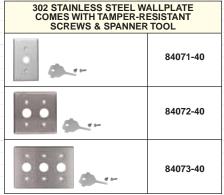

## Wallplates for Standard Toggle and Locking Switches

SINGLE-GANG

**TWO-GANG** 

|   | Color                | Cat. No. | Material               |    | Color                | Cat. No. | Material               |  |
|---|----------------------|----------|------------------------|----|----------------------|----------|------------------------|--|
|   | Ivory                | 80701-I  | Nylon                  |    | Ivory                | 80709-I  | Nylon                  |  |
|   | Black                | 80701-E  | Nylon                  |    | Black                | 80709-E  | Nylon                  |  |
| į | Gray                 | 80701-G  | Nylon                  |    | Gray                 | 80709-G  | Nylon                  |  |
| Ò | White                | 80701-W  | Nylon                  |    | White                | 80709-W  | Nylon                  |  |
| į | Brown                | 80701    | Nylon                  |    | Brown                | 80709    | Nylon                  |  |
|   | Almond               | 80701-A  | Nylon                  |    | Almond               | 80709-A  | Nylon                  |  |
|   | Brushed<br>Stainless | 84001-40 | 302 Stainless<br>Steel | 11 | Brushed<br>Stainless | 84009-40 | 302 Stainless<br>Steel |  |