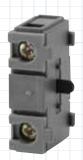

## **Auxiliary Contacts for Safety Disconnect Switches**

- Leviton Disconnect Switches automatically ship with one factory installed auxiliary contact, normally open.
- A second auxiliary contact may be added. Select from the table below.

| DEVICE                                                        | CATALOG NO. | DESCRIPTION                                          |
|---------------------------------------------------------------|-------------|------------------------------------------------------|
| For ALL <b>non-fused</b> and <b>fused</b> disconnect switches | AUXNO       | Normally open contact,<br>10 Amp, early break type   |
|                                                               | AUXNC-NF    | Normally closed contact,<br>10 Amp, early break type |
| For ALL <b>fused</b> disconnect switches                      | AUXNC-F     | Normally closed contact,<br>10 Amp, early break type |