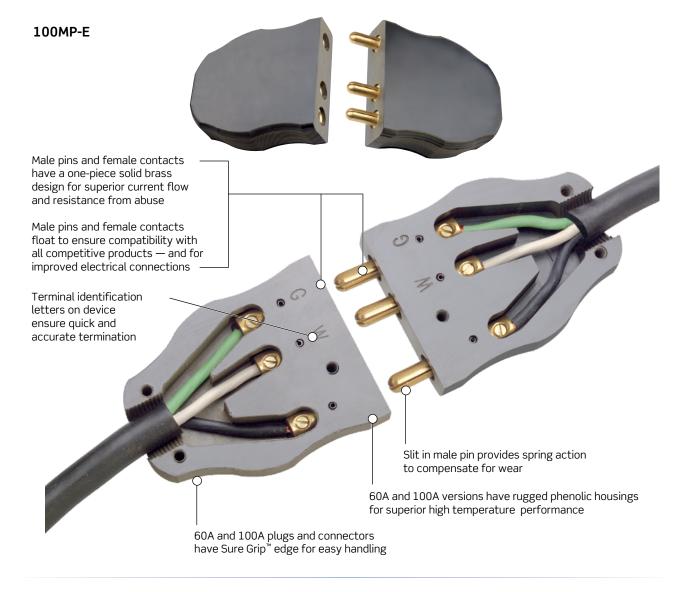

## 20A, 60A, and 100A, 125V Stage Pin Devices

20MP-CL

20FP-CL

100MP-E

Male Panel Mount, Bolt-On

· · · · · · ·

Female Panel Mount, Snap-In

| 20A, 125V, 2-Pole 3-Wire, Grounding                              |                      |          |  |
|------------------------------------------------------------------|----------------------|----------|--|
| Description                                                      | Color                | Cat. No. |  |
| Male Plug — Screw Terminal                                       | Black                | 20MP-E   |  |
| Male Plug — Screw Terminal                                       | Black w/ Clear Cover | 20MP-CL  |  |
| Male Plug — Crimp Terminal                                       | Black                | 20MC-E   |  |
| Male Plug — Crimp Terminal                                       | Black w/ Clear Cover | 20MC-CL  |  |
| Female Connector — Screw Terminal                                | Black                | 20FP-E   |  |
| Female Connector — Screw Terminal                                | Black w/ Clear Cover | 20FP-CL  |  |
| Female Connector — Crimp Terminal                                | Black                | 20FC-E   |  |
| Female Connector — Crimp Terminal                                | Black w/ Clear Cover | 20FC-CL  |  |
| Panel Mount Male Inlet — Set Screw Terminal, Snap-In Mounting    | Black                | 20IS-E   |  |
| Panel Mount Female Receptacle — Screw Terminal, Snap-In Mounting | Black                | 20RS-E   |  |

| 100A, 125V, 2-Pole 3-Wire, Grounding                                 |       |          |  |
|----------------------------------------------------------------------|-------|----------|--|
| Description                                                          | Color | Cat. No. |  |
| Male Plug — Set Screw Terminal                                       | Black | 100MP-E  |  |
| Panel Mount Female Receptacle — Set Screw Terminal, Bolt-On Mounting | Black | 100RB-1E |  |
| Panel Mount Male Inlet — Set Screw Terminal, Bolt-On Mounting        | Black | 100IB-1E |  |