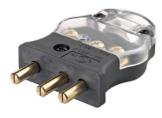

## **Stage Pin Devices**

Conforms to USITT (United States Institute for Theater Technology) S3 Standard for Stage Pin Connectors

Male Plug, Crimp Terminal

Note: 20 Amp version is available with a clear cover to allow for visual inspection of proper termination of conductors. Other colors available. Consult factory for availability

## 20A, 60A, and 100A, 125V Stage Pin Devices

20MP-CL

20FP-CL

100MP-E

Male Panel Mount, Bolt-On

· · · · · · ·

Female Panel Mount, Snap-In

| 20A, 125V, 2-Pole 3-Wire, Grounding                              |                      |          |  |
|------------------------------------------------------------------|----------------------|----------|--|
| Description                                                      | Color                | Cat. No. |  |
| Male Plug — Screw Terminal                                       | Black                | 20MP-E   |  |
| Male Plug — Screw Terminal                                       | Black w/ Clear Cover | 20MP-CL  |  |
| Male Plug — Crimp Terminal                                       | Black                | 20MC-E   |  |
| Male Plug — Crimp Terminal                                       | Black w/ Clear Cover | 20MC-CL  |  |
| Female Connector — Screw Terminal                                | Black                | 20FP-E   |  |
| Female Connector — Screw Terminal                                | Black w/ Clear Cover | 20FP-CL  |  |
| Female Connector — Crimp Terminal                                | Black                | 20FC-E   |  |
| Female Connector — Crimp Terminal                                | Black w/ Clear Cover | 20FC-CL  |  |
| Panel Mount Male Inlet — Set Screw Terminal, Snap-In Mounting    | Black                | 20IS-E   |  |
| Panel Mount Female Receptacle — Screw Terminal, Snap-In Mounting | Black                | 20RS-E   |  |