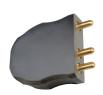

## **Stage Pin Devices**

Conforms to USITT (United States Institute for Theater Technology) S3 Standard for Stage Pin Connectors

Male Plug, Crimp Terminal

Note: 20 Amp version is available with a clear cover to allow for visual inspection of proper termination of conductors. Other colors available. Consult factory for availability

## 20A, 60A, and 100A, 125V Stage Pin Devices

20MP-CL

20FP-CL

100MP-E

Male Panel Mount, Bolt-On

· · · · · · ·

Female Panel Mount, Snap-In

| 20A, 125V, 2-Pole 3-Wire, Grounding                              |                      |          |  |
|------------------------------------------------------------------|----------------------|----------|--|
| Description                                                      | Color                | Cat. No. |  |
| Male Plug — Screw Terminal                                       | Black                | 20MP-E   |  |
| Male Plug — Screw Terminal                                       | Black w/ Clear Cover | 20MP-CL  |  |
| Male Plug — Crimp Terminal                                       | Black                | 20MC-E   |  |
| Male Plug — Crimp Terminal                                       | Black w/ Clear Cover | 20MC-CL  |  |
| Female Connector — Screw Terminal                                | Black                | 20FP-E   |  |
| Female Connector — Screw Terminal                                | Black w/ Clear Cover | 20FP-CL  |  |
| Female Connector — Crimp Terminal                                | Black                | 20FC-E   |  |
| Female Connector — Crimp Terminal                                | Black w/ Clear Cover | 20FC-CL  |  |
| Panel Mount Male Inlet — Set Screw Terminal, Snap-In Mounting    | Black                | 20IS-E   |  |
| Panel Mount Female Receptacle — Screw Terminal, Snap-In Mounting | Black                | 20RS-E   |  |