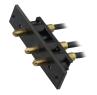

## 20A, 60A, and 100A, 125V Stage Pin Devices

20MP-CL

20FP-CL

100MP-E

Male Panel Mount, Bolt-On

· · · · · · ·

Female Panel Mount, Snap-In

| 20A, 125V, 2-Pole 3-Wire, Grounding                              |                      |          |  |
|------------------------------------------------------------------|----------------------|----------|--|
| Description                                                      | Color                | Cat. No. |  |
| Male Plug — Screw Terminal                                       | Black                | 20MP-E   |  |
| Male Plug — Screw Terminal                                       | Black w/ Clear Cover | 20MP-CL  |  |
| Male Plug — Crimp Terminal                                       | Black                | 20MC-E   |  |
| Male Plug — Crimp Terminal                                       | Black w/ Clear Cover | 20MC-CL  |  |
| Female Connector — Screw Terminal                                | Black                | 20FP-E   |  |
| Female Connector — Screw Terminal                                | Black w/ Clear Cover | 20FP-CL  |  |
| Female Connector — Crimp Terminal                                | Black                | 20FC-E   |  |
| Female Connector — Crimp Terminal                                | Black w/ Clear Cover | 20FC-CL  |  |
| Panel Mount Male Inlet — Set Screw Terminal, Snap-In Mounting    | Black                | 20IS-E   |  |
| Panel Mount Female Receptacle — Screw Terminal, Snap-In Mounting | Black                | 20RS-E   |  |