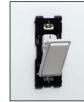

## Renu® Switches

Leviton Renu® switches feature a shallow design that easily installs in any wallbox and is self grounded when installed in a properly grounded metal wallbox. The wiring options include Quickwire, back, or side wiring for quick installation. Switches for every need include single pole, 3-way, 4-way and combination devices, all with gently curved edges and sculpted lines.

#### **Features and Benefits**

- Shallow depth for easier installation
- Self-grounded when installed in a properly grounded metal wallbox
- Back, side and quick wired for fast, easy installation
- Terminals designed to withstand high torque and resist wire pullout
- 3-way and 4-way switches are available for controlling lights from multiple locations
- Innovative tongue and groove design for effortless alignment in multi-gang installations
- No subplate behind the wallplate or visible mounting screws
- Switch face easily snaps OFF and ON to change color
- Once installed, Renu® switches can be updated to a new color by ordering a color change kit
- To complete the look, snap on a matching or contrasting Renu® screwless wallplate (sold separately)
- Use only with Renu® wallplates
- Backed by a limited 5-year warranty