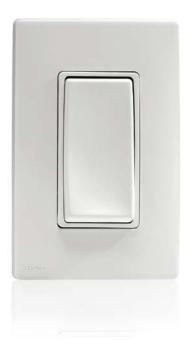

#### **RE153**

Remove existing switch. Replace with Renu®.

Now you've got a great look you can change any time.

## Renu® Switches

Leviton Renu® switches feature a shallow design that easily installs in any wallbox and is self grounded when installed in a properly grounded metal wallbox. The wiring options include Quickwire, back, or side wiring for quick installation. Switches for every need include single pole, 3-way, 4-way and combination devices, all with gently curved edges and sculpted lines.