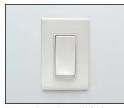

## Face snaps off/on to change color

Remove Renu® wallplate and face.

contrast with décor.

Choose a fresh color to match or

Snap on a Renu® coordinating wallplate. Now you're done and can enjoy your smart new look.