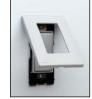

#### **RE153**

Remove existing switch. Replace with Renu®.

Now you've got a great look you can change any time.

## Face snaps off/on to change color

Remove Renu® wallplate and face.

contrast with décor.

Choose a fresh color to match or

Snap on a Renu® coordinating wallplate. Now you're done and can enjoy your smart new look.