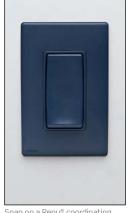

## Renu® in a Snap

## The Smart Way to Update the Look of a Room in Just a Few Easy Steps.

Renu® is a new collection of electrical wiring devices, including switches, receptacles, dimmers and wallplates, that features easily changeable faceplates in 20 popular colors. Refresh the color of any Renu® device without any rewiring by snapping off the faceplate on the device and snapping on the new color face. Coordinating screwless wallplates snap on to finish the look. Renu® fits any lifestyle and adapts to changing décor.

#### **RE153**

Remove existing switch. Replace with Renu®.

Now you've got a great look you can change any time.