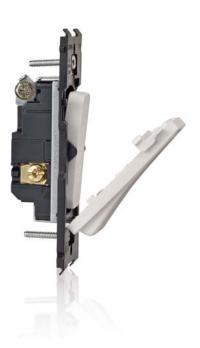

## Renu® Switches

Leviton Renu® switches feature a shallow design that easily installs in any wallbox and is self grounded when installed in a properly grounded metal wallbox. The wiring options include Quickwire, back, or side wiring for quick installation. Switches for every need include single pole, 3-way, 4-way and combination devices, all with gently curved edges and sculpted lines.

#### **Features and Benefits**

- Shallow depth for easier installation
- Self-grounded when installed in a properly grounded metal wallbox
- Back, side and quick wired for fast, easy installation
- Terminals designed to withstand high torque and resist wire pullout
- 3-way and 4-way switches are available for controlling lights from multiple locations
- Innovative tongue and groove design for effortless alignment in multi-gang installations
- No subplate behind the wallplate or visible mounting screws
- Switch face easily snaps OFF and ON to change color
- Once installed, Renu® switches can be updated to a new color by ordering a color change kit
- To complete the look, snap on a matching or contrasting Renu® screwless wallplate (sold separately)
- Use only with Renu® wallplates
- Backed by a limited 5-year warranty