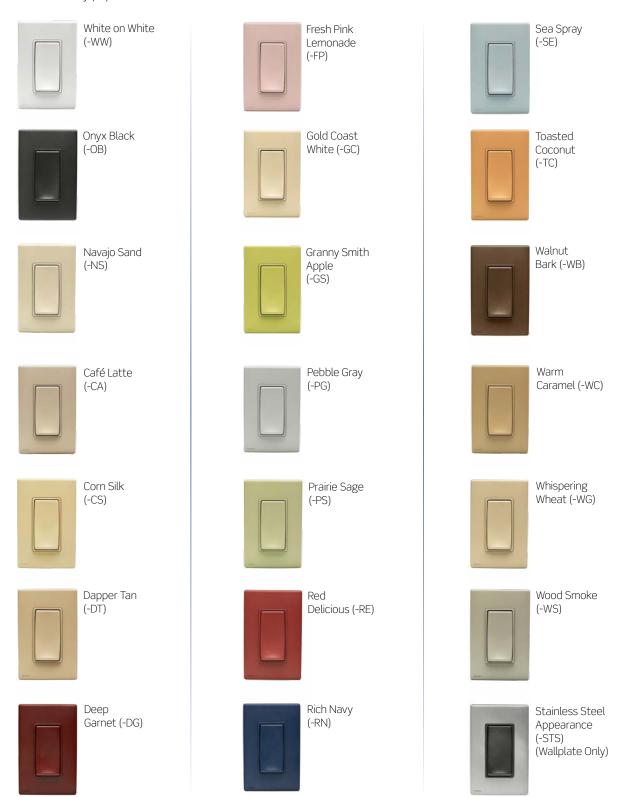

## **RENU®** | Color Palette

## The Renu® Palette

Renu® complements any décor, whether you want it to blend in with the walls or contrast with the trim. The collection is available in many popular shades.

Not for use with Decora® Wallplates