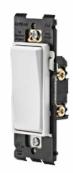

## **RENU®** | Switches

## Renu® Switches

Leviton Renu® switches feature a shallow design that easily installs in any wallbox and is self grounded when installed in a properly grounded metal wallbox. The wiring options include Quickwire, back, or side wiring for quick installation. Switches for every need include single pole, 3-way, 4-way and combination devices, all with gently curved edges and sculpted lines.

#### **Features and Benefits**

- Shallow depth for easier installation
- Self-grounded when installed in a properly grounded metal wallbox
- Back, side and quick wired for fast, easy installation
- Terminals designed to withstand high torque and resist wire pullout
- 3-way and 4-way switches are available for controlling lights from multiple locations
- Innovative tongue and groove design for effortless alignment in multi-gang installations
- No subplate behind the wallplate or visible mounting screws
- Switch face easily snaps OFF and ON to change color
- Once installed, Renu® switches can be updated to a new color by ordering a color change kit
- To complete the look, snap on a matching or contrasting Renu® screwless wallplate (sold separately)
- Use only with Renu® wallplates
- Backed by a limited 5-year warranty