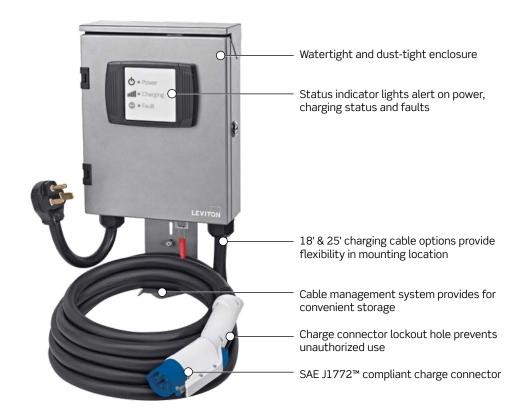

### **Electric Vehicle Charging Station for Level 2 EV Charging: 32A, 7.7kW Output**

Leviton's Evr-Green® 320 Charging Station enables fast-charging of any SAE J1772™ compatible electric vehicle.

### **Features and Benefits**

- Compatible with all charging station standards and recommended practices, including SAE J1772™, NEC 625, UL 2231 and UL 2594
- Built-in communication verifies proper connection before charging can commence
- "Auto-Reclosure" feature enables charging to restart following a minor fault, thereby reducing the chance of having an undercharged battery
- Cord connected installation is ideal for indoor applications and capable of being converted to a "hard-wired" installation if required
- Enclosure is rated NEMA Type 4 (hard-wired applications only)
- 18' and 25' charging cable options available
- Ground monitor interrupter circuit for safety
- Backed by an industry leading limited 3-year warranty