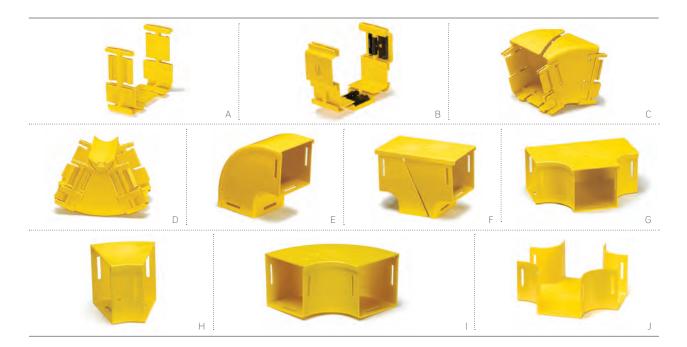

### **JOINERS**

- Joiners create a rigid connection between ducting sections and other components
- Standard Joiners install without tools; Slotless Joiners install using a screwdriver

### **VERTICAL ELBOWS**

- Connect horizontal raceway at different heights and route raceway around obstacles
- Retrofit styles allow easy addition of new fibers

### **VERTICAL TEES**

• Drop cables vertically from horizontal routes into frames or cabinets

### **HORIZONTAL TEES**

· Branch off the duct and extend the fiber route

### HORIZONTAL ELBOWS

• Change the direction of horizontal routes

#### **HORIZONTAL CROSSES**

• Allow easy fiber routing in all directions for increased expansion and adaptability

Please contact inside sales at 800.722.2082 to order or for more information.