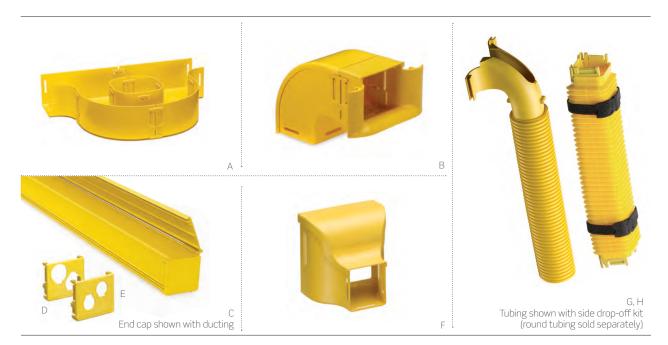

### STORAGE LOOPS

- Organize excess patch cord lengths
- Available in two styles: inline for storing within the duct system, and offset for outside the main duct

### SIDE DROP-OFF KITS

 Provide a safe exit for fiber cords at any point along ducting when dropping down to active equipment or work areas

#### **END CAPS**

- Snap into place to seal the open end of standard ducting; can easily be removed for future system modifications
- Available in two styles: solid-walled, or with knockouts for flexible tubing or fiber feedout

## **REDUCERS**

· Join varying ducting sizes together

### **ADAPTERS**

 Used to connect Leviton Fiber Raceway System with ADC ducting

### **TUBING**

- Manage fiber as it enters or exits equipment rack ducting
- Flexible/ribbed design allows for adjustment if drops cannot be positioned directly in line with equipment

| STORAGE LOOPS |                                         |           |           |           |
|---------------|-----------------------------------------|-----------|-----------|-----------|
| DESCRIPTION   |                                         | 2" X 2"   | 4" X 4"   | 4" X 8"   |
| [A]           | Fiber Storage Loop Inline               | S2FSL-INL | S4FSL-INL | S8FSL-INL |
|               | Fiber Storage Loop Offset               | _         | S4FSL-OFF | S8FSL-OFF |
| SIDE          | E DROP-OFF KITS                         |           |           |           |
| [B]           | Side Drop-Off Kit (for Raceway Ducting) | S2DRP-DCT | S4DRP-DRP | _         |
|               | Side Drop-Off Kit (for Round Tube)      | S2DRP-TUB | _         | _         |
|               | Side Drop-Off Kit (for Square Tube)     | S2DRP-STB | _         | _         |
|               | Outlet Trumpet                          | S2TRM-TRM | S4TRM-TRM | _         |