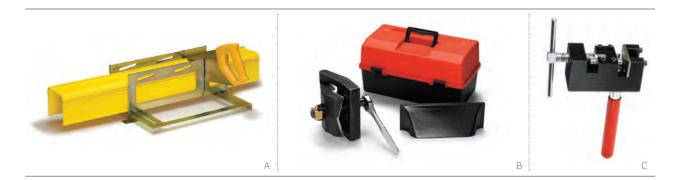

| TOOLS       |                                                                                |           |
|-------------|--------------------------------------------------------------------------------|-----------|
| DESCRIPTION |                                                                                | PART NO.  |
|             | Mitre Box (for 1.25" and 2" Ducting)*                                          | SMTRE-050 |
| [A]         | Mitre Box (for 4", 8", and 12" Ducting)*                                       | SMTRE-300 |
| [B]         | 2" Side Cut-Out Tool Kit (for use with 2" x 2" Side Drop-Off Kits)             | S2CUT-TOL |
|             | 4" Side Cut-Out Tool Kit (for use with 2" x 4" and 4" x 4" Side Drop-Off Kits) | S4CUT-TOL |
| [C]         | 2" End-Slot Tool (for use with 2" x 2" Joiners)                                | SSLOT-050 |
|             | 4" x 8" End-Slot Tool (for use with 4" x 4" and 4" x 8" Joiners)               | SSLOT-200 |