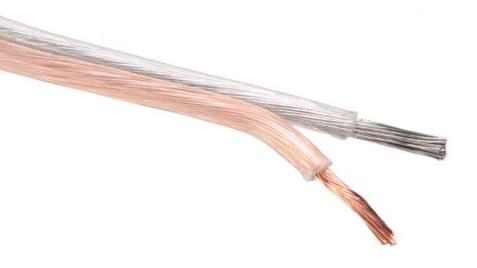

## Audio Accessories

We have everything necessary to install or upgrade an audio system, including high-grade cables and speaker wire for enhanced sound quality. Connects two RCA plug audio cables together in line.