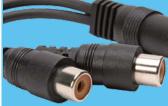

Splits RCA audio cable into two cables when the two cables have a plug on one end and a jack on the other.

| RCA Y Adapter, 1 RCA Jack to 2 RCA Plugs |           |
|------------------------------------------|-----------|
| Description                              | Black     |
| RCA Y Adapter, carded unit pack          | C5402-000 |

Splits RCA audio cable into two cables when the two cables have plugs on both ends.

| RCA Y Adapter, 1 RCA Jack to 2 RCA Jacks |           |
|------------------------------------------|-----------|
| Description                              | Black     |
| RCA Y Adapter, carded unit pack          | C5403-000 |

Splits audio signal into two outputs. One male RCA connector to two female RCA connectors.

| RCA Y Adapter, 1 RCA Plug to 2 RCA Jacks |           |
|------------------------------------------|-----------|
| Description                              | Black     |
| RCA Y Adapter, carded unit pack          | C5405-000 |