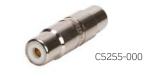

| In-Line RCA Coupler                           |           |
|-----------------------------------------------|-----------|
| Description                                   | Part No.  |
| In-Line RCA Coupler, carded unit pack, nickel | C5255-000 |