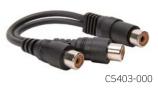

Splits RCA audio cable into two cables when the two cables have plugs on both ends.

| RCA Y Adapter, 1 RCA Jack to 2 RCA Jacks |           |
|------------------------------------------|-----------|
| Description                              | Black     |
| RCA Y Adapter, carded unit pack          | C5403-000 |