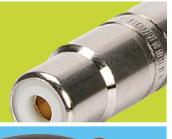

## Audio Accessories

We have everything necessary to install or upgrade an audio system, including high-grade cables and speaker wire for enhanced sound quality. Connects two RCA plug audio cables together in line.

| In-Line RCA Coupler                           |           |
|-----------------------------------------------|-----------|
| Description                                   | Part No.  |
| In-Line RCA Coupler, carded unit pack, nickel | C5255-000 |