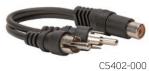

Splits RCA audio cable into two cables when the two cables have a plug on one end and a jack on the other.

| RCA Y Adapter, 1 RCA Jack to 2 RCA Plugs |           |
|------------------------------------------|-----------|
| Description                              | Black     |
| RCA Y Adapter, carded unit pack          | C5402-000 |