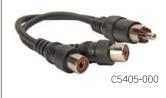

Splits audio signal into two outputs. One male RCA connector to two female RCA connectors.

| RCA Y Adapter, 1 RCA Plug to 2 RCA Jacks |           |
|------------------------------------------|-----------|
| Description                              | Black     |
| RCA Y Adapter, carded unit pack          | C5405-000 |