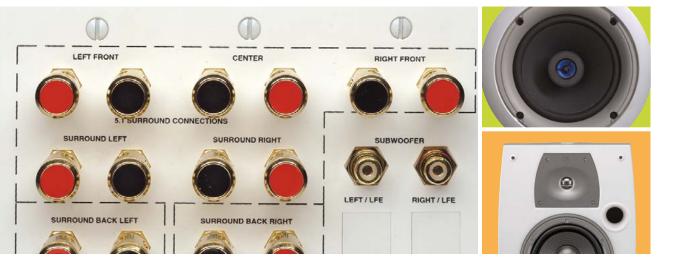

## Audio

Leviton has a system to make entertaining with audio and video easy in any type of home. Leviton Architectural Edition™ Powered by JBL® systems bring the pro sound experience to the home, and award-winning Leviton Architectural Edition™ components ensure that an installed entertainment system has no weak links. Leviton Spec-Grade Sound™ speakers are an ideal balance between performance and value.

Audio