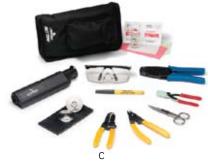

## [C] Fiber Optic Fast-Cure Tool Kit

- All the tools you need for terminating multimode or single-mode SC, ST, or LC Fast-Cure adhesive connectors
- Adhesive/accelerator kit sold separately