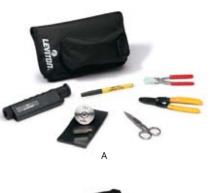

## [A] Fiber Optic Light Tool Kit

- Essential tool set for quick field-termination of Thread-Lock® and Fast-Cure® connectors
- Terminates both multimode and single-mode fiber