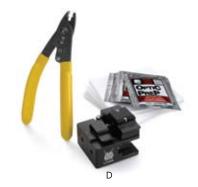

# [D] Fiber Optic FastCAM® Tool Kit

- Precision cleaving for guaranteed FastCAM connector performance
- Terminates both multimode and single-mode fiber