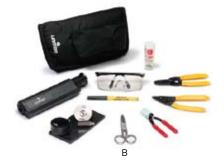

## [B] Fiber Optic Thread-Lock Tool Kit

- A comprehensive tool set for terminating any SC or ST Thread-Lock connectors
- Terminates both multimode and single-mode fiber