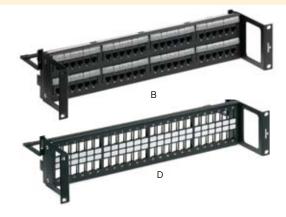

# **RECESSED PATCH PANELS**

| Description           | CAT 6         | CAT 5e    | Empty         |
|-----------------------|---------------|-----------|---------------|
| 1RU 24-Port 110-Style | [A] 69586-R24 | 5G596-R24 |               |
| Recessed Flat Panel   |               |           |               |
| 2RU 48-Port 110-Style | [B] 69586-R48 | 5G596-R48 |               |
| Recessed Flat Panel   |               |           |               |
| 1RU 24-Port QuickPort |               |           | [C] 49255-R24 |
| Recessed Flat Panel   |               |           |               |
| 2RU 48-Port QuickPort |               |           | [D] 49255-R48 |
| Recessed Flat Panel   |               |           |               |
| 2RU 72-Port QuickPort |               |           | 49255-R72     |
| Recessed Flat Panel   |               |           |               |