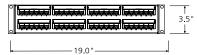

### **DIMENSIONS**

1RU 24-Port Recessed Patch Panel 69586-R24, 5G596-R24, 49255-R24

2RU 48-Port Recessed Patch Panel 69586-R48, 5G596-R48, 49255-R48

2RU 48-Port QuickPort Recessed Patch Panel 49255-R72