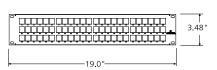

### **DIMENSIONS**

1RU 24-Port Recessed Patch Panel 69586-R24, 5G596-R24, 49255-R24

2RU 48-Port Recessed Patch Panel 69586-R48, 5G596-R48, 49255-R48

2RU 48-Port QuickPort Recessed Patch Panel 49255-R72