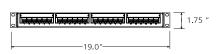

### **DIMENSIONS**

1RU 24-Port Recessed Patch Panel 69586-R24, 5G596-R24, 49255-R24

2RU 48-Port Recessed Patch Panel 69586-R48, 5G596-R48, 49255-R48

2RU 48-Port QuickPort Recessed Patch Panel 49255-R72