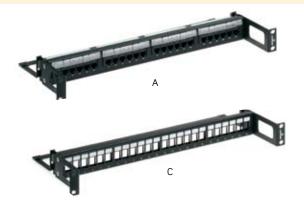

# **RECESSED PATCH PANELS**

| Description           | CAT 6         | CAT 5e    | Empty         |
|-----------------------|---------------|-----------|---------------|
| 1RU 24-Port 110-Style | [A] 69586-R24 | 5G596-R24 |               |
| Recessed Flat Panel   |               |           |               |
| 2RU 48-Port 110-Style | [B] 69586-R48 | 5G596-R48 |               |
| Recessed Flat Panel   |               |           |               |
| 1RU 24-Port QuickPort |               |           | [C] 49255-R24 |
| Recessed Flat Panel   |               |           |               |
| 2RU 48-Port QuickPort |               |           | [D] 49255-R48 |
| Recessed Flat Panel   |               |           |               |
| 2RU 72-Port QuickPort |               |           | 49255-R72     |
| Recessed Flat Panel   |               |           |               |