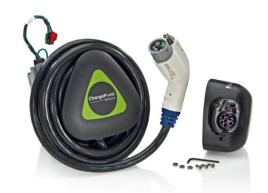

## Cable Assembly Choices

- 30Amp J1772, Un-Locked Holster
- 30Amp J1772, Locked Holster
  - J1772 connector will not release until driver is authorized to use the station

| Cable Assembly |          |                                                                                                                                                    |
|----------------|----------|----------------------------------------------------------------------------------------------------------------------------------------------------|
|                | Cat. No. | Description                                                                                                                                        |
|                | CTCLX-30 | 30A Locked Cable Assembly for Level 1 & Level 2 or Level 2 only Charging Stations. Includes 18ft cable, J1772 connector, and connector holster.    |
| /              | CTCNX-30 | 30A Un-Locked Cable Assembly for Level 1 & Level 2 or Level 2 only Charging Stations. Includes 18ft cable, J1772 connector, and connector holster. |